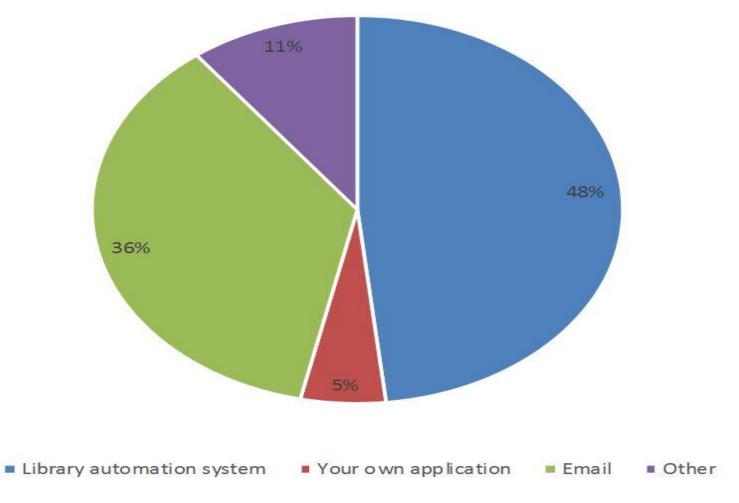

ucation**

| Туре                       | Number    |
|----------------------------|-----------|
| PhD students               | 96,199    |
| Faculty members            | 166,225   |
| Master's students          | 394,174   |
| Associate diploma students | 2,829,430 |
| Undergraduate students     | 4,420,699 |
| Total                      | 7,906,727 |

Turkish Higher Education

#### **Survey: Numbers of University Campuses**



#### **Survey: Number of Libraries in Universities**



Number of libraries in universities

#### Survey: Types of Materials Transferred Between Libraries



#### Survey: Frequency of Material Transfers Between Campuses



#### **Survey: The Means of Item Transfer Between Campuses**



# Survey: Communication Systems Used During Resource Transfer Between Campuses



#### Survey: User Groups Benefiting From In-Transit Services



#### **Survey: Opinions About In-Transit Services**

|                                                                                                                                                             | I have no | I definitely do | I partially | l agree | I definitely |
|-------------------------------------------------------------------------------------------------------------------------------------------------------------|-----------|-----------------|-------------|---------|--------------|
|                                                                                                                                                             | idea      | not agree       | agree       |         | agree