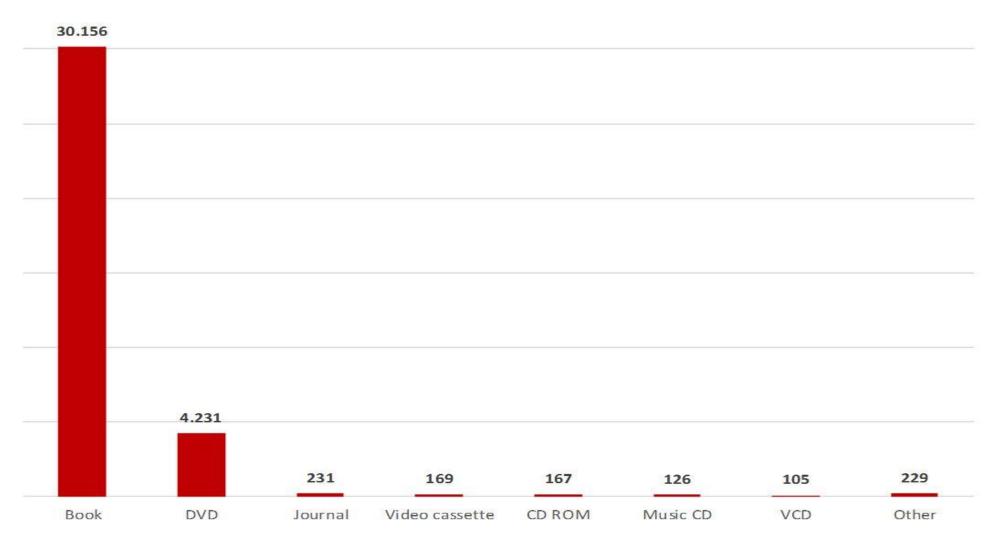

act on the efficient use of physical spaces in the library                                                           | 1.1%      | 6.8%            | 20.5%       | 43.2%   | 28.4%        |
| In-transit services prevent the purchase of multiples copies of books                                                                                       | 1.1%      | 3.4%            | 19.3%       | 53.4%   | 22.7%        |
| In-transit services have a positive impact on the efficient use of the library personnel time (spent on cataloguing, classification and technical services) | 1.1%      | 9.1%            | 19.3%       | 47.7%   | 22.7%        |

Opinions About In-Transit Services

### Istanbul Bilgi University Library







# Istanbul Bilgi University Library In-Transit Statistics By Item Type



# Istanbul Bilgi University Library In-transit Statistics Between Campus Libraries



### Istanbul Bilgi University Library In-transit Statistics by Total Value

|                | Number of in-transit | Value of in-transit  | Number of in-transit | Value of in-transit  | Grand total     |
|----------------|----------------------|----------------------|----------------------|----------------------|-----------------|
| Item type      | materials in Turkish | materials in Turkish | materials in English | materials in English | value           |
| Book           | 9,098                | \$ 90.980,00         | 20,735               | \$ 1.285.570,00      | \$ 1.376.550,00 |
| DVD            | 495                  | \$7.425,00           | 3,847                | \$ 57.705,00         | \$ 65.130