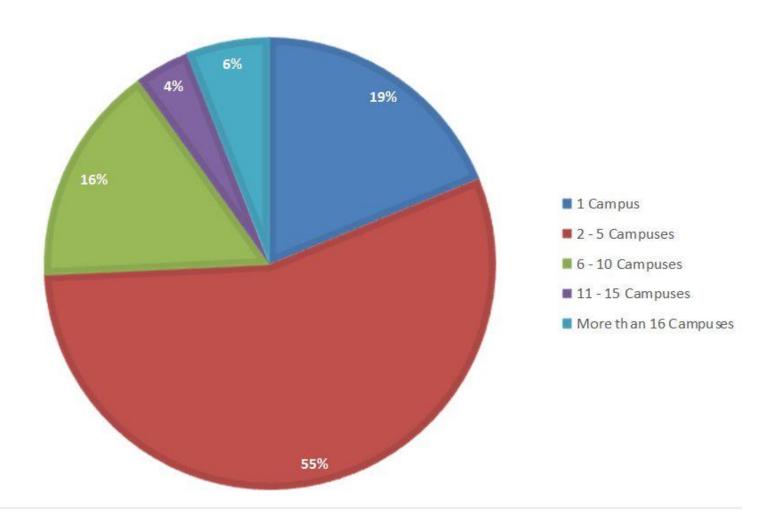

mpus universities in Turkey
- The case of İstanbul Bilgi University Library
- Conclusion

#### **Resource Sharing Forever**





Resource Sharing Forever 3

#### The Importance of In-Transit Services



#### The Importance of In-Transit Services and Internet Access

#### Internet World Penetration Rates by Geographic Regions - Mid-Year 2019



### **Turkish Higher Education**

| Туре                       | Number    |
|----------------------------|-----------|
| PhD students               | 96,199    |
| Faculty members            | 166,225   |
| Master's students          | 394,174   |
| Associate diploma students | 2,829,430 |
| Undergraduate students     | 4,420,699 |
| Total                      | 7,906,727 |

Turkish Higher Education

#### **Survey: Numbers of University Campuses**



#### **Survey: Number of Libraries in Universities**



Number of libraries in universities

#### Survey: Types of Materials Transferred Between Libraries



#### Survey: Frequency of Material Transfers Between Campuses



#### **Survey: The Means of Item Transfer Between Campuses**



# Survey: Communication Systems Used During Resource Transfer Between Campuses



#### Survey: User Groups Benefiting From In-Transit Services



#### **Survey: Opinions About In-Transit Services**

|                                                                                                                                                             | I have no | I definitely do | I partially | l agree | I definitely |
|----------------------------------------------------------------------------------