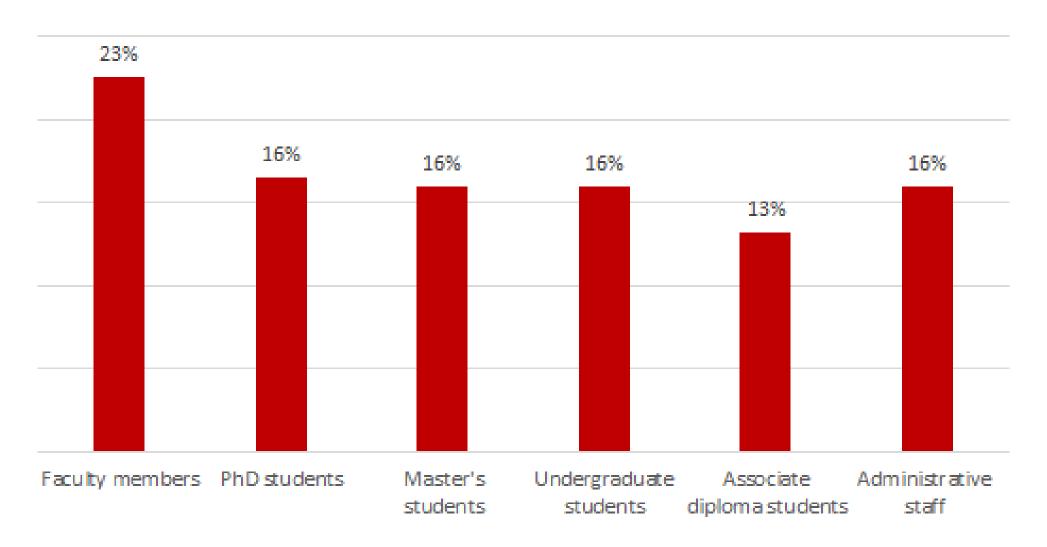

-------------------|-----------|
| PhD students               | 96,199    |
| Faculty members            | 166,225   |
| Master's students          | 394,174   |
| Associate diploma students | 2,829,430 |
| Undergraduate students     | 4,420,699 |
| Total                      | 7,906,727 |

Turkish Higher Education

#### **Survey: Numbers of University Campuses**



#### **Survey: Number of Libraries in Universities**



Number of libraries in universities

#### Survey: Types of Materials Transferred Between Libraries



#### Survey: Frequency of Material Transfers Between Campuses



#### **Survey: The Means of Item Transfer Between Campuses**



# Survey: Communication Systems Used During Resource Transfer Between Campuses



#### Survey: User Groups Benefiting From In-Transit Services



#### **Survey: Opinions About In-Transit Services**

|                                                                                                                                                             | I have no | I definitely do | I partially | l agree | I definitely |
|-------------------------------------------------------------------------------------------------------------------------------------------------------------|-----------|-----------------|-------------|---------|--------------|
|                                                                                                                                                             | idea      | not agree       | agree       |         | agree        |
| In-transit services have a positive impact on the librar