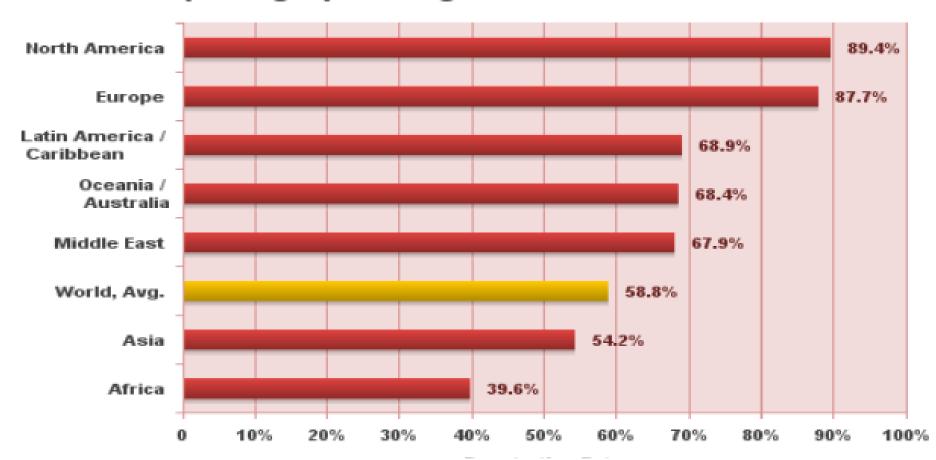

19.04.2024

Další dokumenty můžete najít prostřednictvím vyhledávacího rozhraní nusl.cz .

# In-Transit Practices Among Multi-Campus University Libraries in Turkey

Sami Cuhadar Istanbul Bilgi University Library

Ertugrul Cimen
MEF University Library

Abdullah Turan Istanbul Bilgi University Library





### Agenda

- Resource sharing forever
- The importance of in-transit services
- Turkish higher education
- Survey: In-transit services among multi-campus universities in Turkey
- The case of İstanbul Bilgi University Library
- Conclusion

#### **Resource Sharing Forever**





Resource Sharing Forever 3

#### The Importance of In-Transit Services



#### The Importance of In-Transit Services and Internet Access

#### Internet World Penetration Rates by Geographic Regions - Mid-Year 2019



### **Turkish Higher Education**

| Туре                       | Number    |
|----------------------------|-----------|
| PhD students               | 96,199    |
| Faculty members            | 166,225   |
| Master's students          | 394,174   |
| Associate diploma students | 2,829,430 |
| Undergraduate students     | 4,420,699 |
| Total                      | 7,906,727 |

Turkish Higher Education

#### **Survey: Numbers of University Campuses**



#### **Survey: Number of Libraries in Universities**



Number of libraries in universities

#### Survey: Types of Materials Transferred Between Libraries



#### Survey: Frequency of Material Transfers Between Campuses



#### **Survey: The Means of Item Transfer Between Campuses**



# Survey: Communication Systems Used During Resource Tr