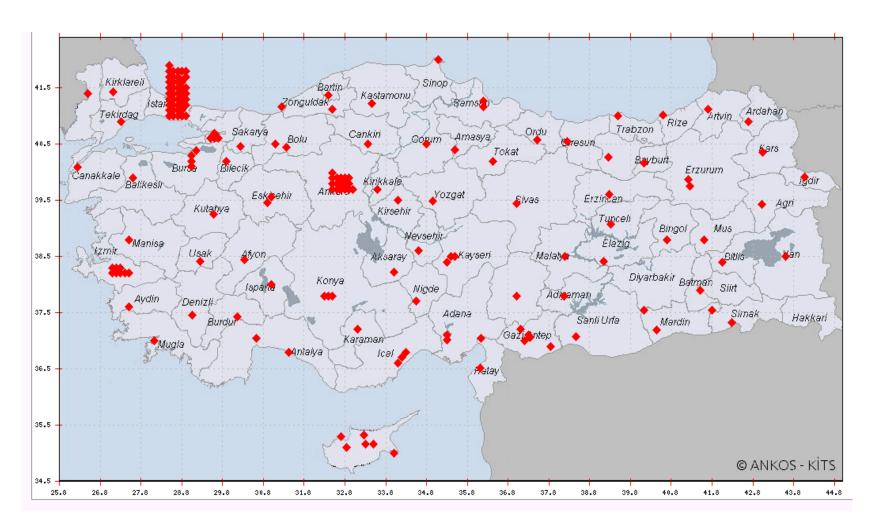

je chráněno podle autorského zákona č. 121/2000 Sb.

Licence Creative Commons Uvedte původ-Neužívejte komerčně-Nezpracovávejte 4.0

Tento dokument byl stažen z Národního úložiště šedé literatury (NUŠL).

Datum stažení: 19.04.2024

Další dokumenty můžete najít prostřednictvím vyhledávacího rozhraní nusl.cz .

# In-Transit Practices Among Multi-Campus University Libraries in Turkey

Sami Cuhadar Istanbul Bilgi University Library

Ertugrul Cimen
MEF University Library

Abdullah Turan Istanbul Bilgi University Library





### Agenda

- Resource sharing forever
- The importance of in-transit services
- Turkish higher education
- Survey: In-transit services among multi-campus universities in Turkey
- The case of İstanbul Bilgi University Library
- Conclusion

#### **Resource Sharing Forever**





Resource Sharing Forever 3

#### The Importance of In-Transit Services



#### The Importance of In-Transit Services and Internet Access

#### Internet World Penetration Rates by Geographic Regions - Mid-Year 2019



### **Turkish Higher Education**

| Туре                       | Number    |
|----------------------------|-----------|
| PhD students               | 96,199    |
| Faculty members            | 166,225   |
| Master's students          | 394,174   |
| Associate diploma students | 2,829,430 |
| Undergraduate students     | 4,420,699 |
| Total                      | 7,906,727 |

Turkish Higher Education

#### **Survey: Numbers of University Campuses**



#### **Survey: Number of Libraries in Universities**



Number of libraries in universities

#### Survey: Types of Material