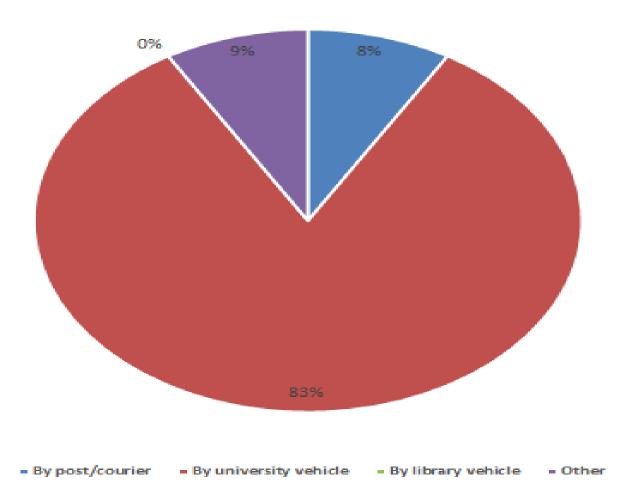

Penetration Rates by Geographic Regions - Mid-Year 2019



### **Turkish Higher Education**

| Туре                       | Number    |
|----------------------------|-----------|
| PhD students               | 96,199    |
| Faculty members            | 166,225   |
| Master's students          | 394,174   |
| Associate diploma students | 2,829,430 |
| Undergraduate students     | 4,420,699 |
| Total                      | 7,906,727 |

Turkish Higher Education

#### **Survey: Numbers of University Campuses**



#### **Survey: Number of Libraries in Universities**



Number of libraries in universities

#### Survey: Types of Materials Transferred Between Libraries



#### Survey: Frequency of Material Transfers Between Campuses



#### **Survey: The Means of Item Transfer Between Campuses**



# Survey: Communication Systems Used During Resource Transfer Between Campuses



#### Survey: User Groups Benefiting From In-Transit Services



#### **Survey: Opinions About In-Transit Services**

|                                                                                                                                                             | I have no | I definitely do | I partially | l agree | I definitely |
|-------------------------------------------------------------------------------------------------------------------------------------------------------------|-----------|-----------------|-------------|---------|--------------|
|