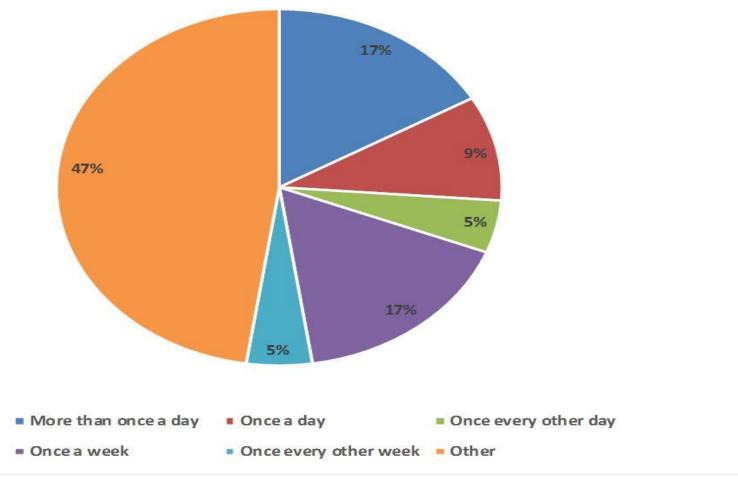

of In-Transit Services and Internet Access

#### Internet World Penetration Rates by Geographic Regions - Mid-Year 2019



### **Turkish Higher Education**

| Туре                       | Number    |
|----------------------------|-----------|
| PhD students               | 96,199    |
| Faculty members            | 166,225   |
| Master's students          | 394,174   |
| Associate diploma students | 2,829,430 |
| Undergraduate students     | 4,420,699 |
| Total                      | 7,906,727 |

Turkish Higher Education

#### **Survey: Numbers of University Campuses**



#### **Survey: Number of Libraries in Universities**



Number of libraries in universities

#### Survey: Types of Materials Transferred Between Libraries



#### Survey: Frequency of Material Transfers Between Campuses



#### **Survey: The Means of Item Transfer Between Campuses**



# Survey: Communication Systems Used During Resource Transfer Between Campuses



#### Survey: User Groups Benefiting From In-Transit Services



#### **Survey: Opinions About In-Transit Services**

|                                                                                                                                                             | I have no | I definitely do | I partially | l agree | I definitely |
|-------------------------------------------------------------------------------------------------------------------------------------------------------------|-----------|-----------------|-------------|---------|--------------|
|