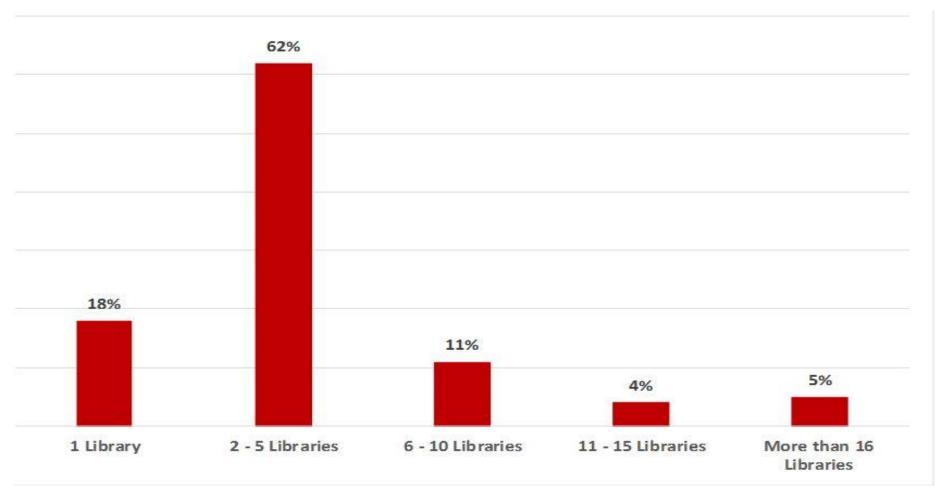

#### **Survey: Number of Libraries in Universities**

Number of libraries in universities