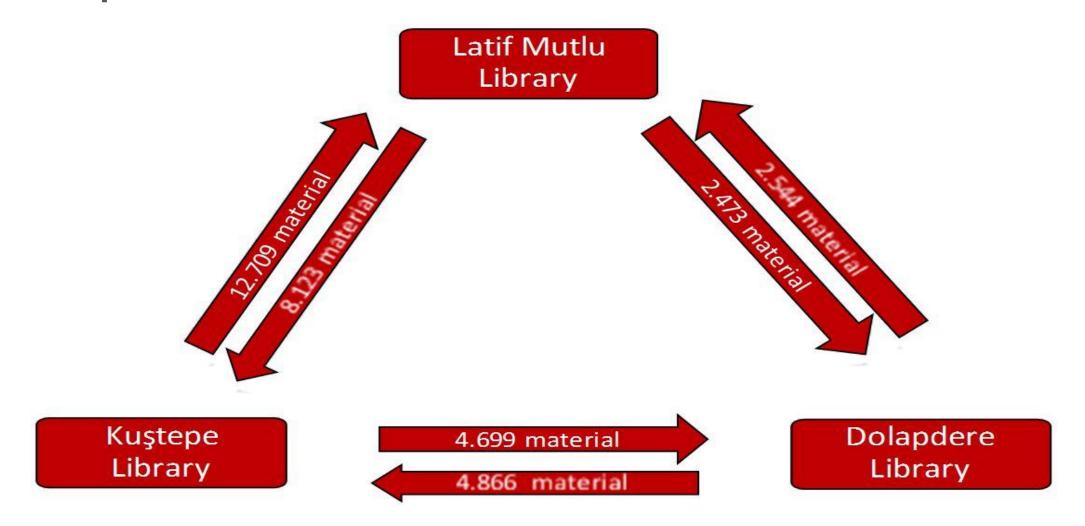

# Istanbul Bilgi University Library In-transit Statistics Between Campus Libraries