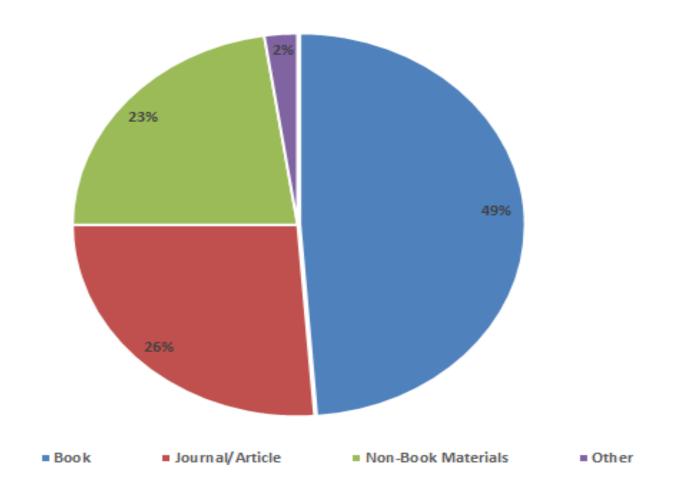

### The Importance of In-Transit Services



#### The Importance of In-Transit Services and Internet Access

#### Internet World Penetration Rates by Geographic Regions - Mid-Year 2019



### **Turkish Higher Education**

| Туре                       | Number    |
|----------------------------|-----------|
| PhD students               | 96,199    |
| Faculty members            | 166,225   |
| Master's students          | 394,174   |
| Associate diploma students | 2,829,430 |
| Undergraduate students     | 4,420,699 |
| Total                      | 7,906,727 |

Turkish Higher Education

#### **Survey: Numbers of University Campuses**



#### **Survey: Number of Libraries in Universities**



Number of libraries in universities

#### Survey: Types of Materials Transferred Between Libraries



#### Survey: Frequency of Material Transfers Between Campuses



#### **Survey: The Means of Item Transfer Between Campuses**



# Survey: Communication Systems Used During Resource Transfer Between Campuses



#### Survey: User Groups Benefiting From In-Transit Services



#### **Survey: Opinions About In-Transit Services**

|                                                                                                                                                             | I have no | I definitely do | I partially | l agree | I definitely |
|-------------------------------------------------------------------------------------------------------------------------------------------------------------|-----------|-----------------|-------------|---------|--------------|
|