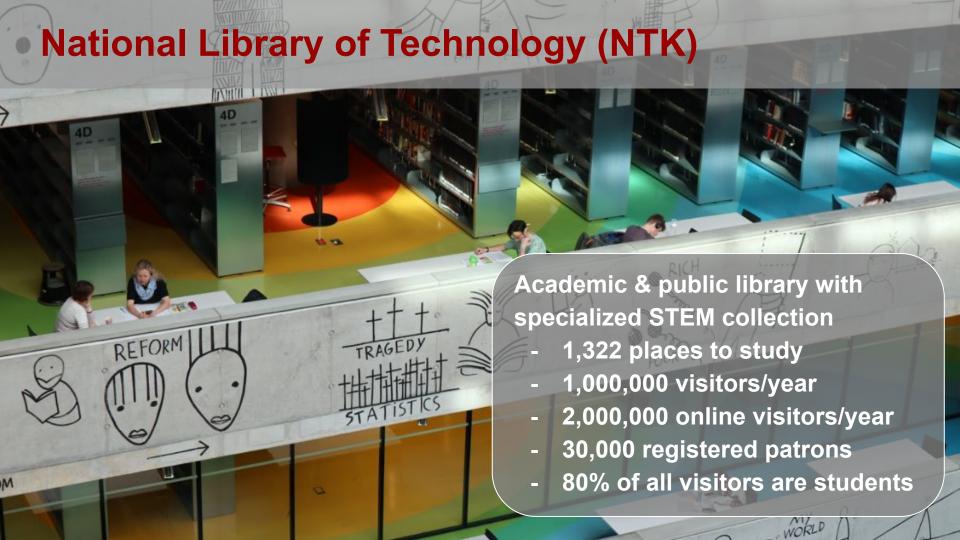

### **Beyond Academic Support**

Chodounská, Alena; Ryzhkov, Alexey 2019

Dostupný z http://www.nusl.cz/ntk/nusl-403508

Dílo je chráněno podle autorského zákona č. 121/2000 Sb.

Licence Creative Commons Uvedte původ-Neužívejte komerčně-Nezpracovávejte 4.0

Tento dokument byl stažen z Národního úložiště šedé literatury (NUŠL).

Datum stažení: 06.08.2024

Další dokumenty můžete najít prostřednictvím vyhledávacího rozhraní nusl.cz .







### **Problems & Questions to Solve**



|   |   |     |                                                                        |                   |           |                    |            |                  | L |
|---|---|-----|------------------------------------------------------------------------|-------------------|-----------|--------------------|------------|------------------|---|
| 0 |   |     |                                                                        |                   |           |                    |            |                  |   |
|   | 1 | 435 | Překlad patentu - "přivrácený k"                                       | Medium difficulty | In person | Other              | 06/06/2019 | 22/07/2019 10:10 | P |
|   | - | 449 | Research approaches or tech