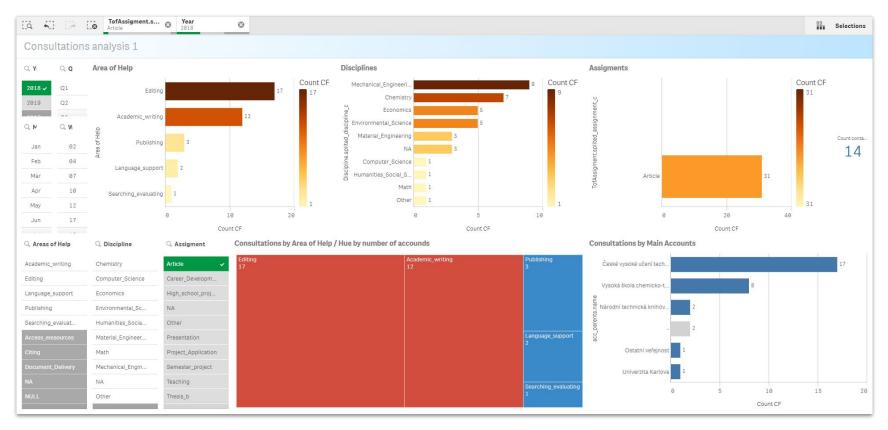

### **NTK CRM Vision**

### Requirements

- Free and open source tool
- Avoid programming as much as possible
- Be able to develop new modules specific for academic support instead of modifying existing

### Philosophy or principles

- Single rules, single naming, single responsibility, clear data
- Sustainable and agile development (prototyping, testing)

## **NTK CRM Agile Development**

- **1.** Determine and discuss goals
- Make process analysis of workflows
- **3.** Describe the data we want to collect
- **4.** Prototype and test with users
- **5.** Choose software
- 6. Create new module in CRM and test it with users
- 7. Analyze the results and implement improvements
- **8.** Approve the module and move it in production