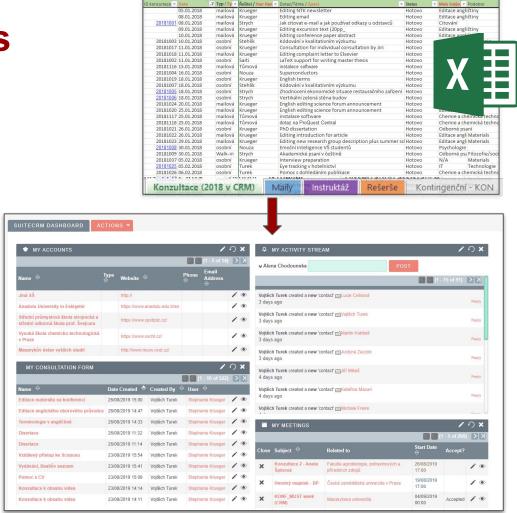

Homepage of NTK CRM system based on free open source SuiteCRM

### Modules used at NTK

- Accounts = organizations
- Contacts = users
- Meetings = activities
- Reports
- Calendar
- Consultation Form = newly developed module for consultations

#### CONSULTATION FORM

|     | Subject of Consultation                                                  | Complexity <i>⇔</i> | Type of user   ⇔   |
|-----|--------------------------------------------------------------------------|---------------------|--------------------|
|     | BULK ACTION-                                                             |                     |                    |
| _ / | Translation of candidates for UCT Prague Rector message                  | Medium difficulty   | Other              |
| _ / | Editing title and abstract for sample thesis                             | Medium difficulty   | NTK employee       |
| _/  | Second editing of text on thin-walled structures                         | High difficulty     | Teacher/Researcher |
| _ / | Bakalářská práce na téma: Klady a zápory veganské a vegetariánské stravy | Medium difficulty   | Student            |
| _ / | Translation of email into Czech                                          | Medium difficulty   | Other              |
|     | Hmotný majetek - BP                                                      | Simple              | Student            |
| _ / | Editing of article on bricks and crashworthiness                         | High difficulty     | Student            |
|     | Ptejte se_původ slova plot                                               | Simple              | Public             |
| -   | Ptejte se_obsah kruhu nebo kruznice                                      | Simple              | Public             |
|     | Vyobrazení palby a trajektorie ve starých tiscích.                       | Simple              | Public             |
| _ / | dotaz_citace a přístup ke knize                                          | Simple              | Student            |
|     | editing of 10th anniv book content                                       | Medium difficulty   | NTK employee       |
| _ / | Post peer review editing of article                                      | Very advanced       | Student            |
|     | Editing of drones and agriculture paper                                  | High difficulty     | Student            |
| _ / | Citace prezentace do DP                                                  | Simple              | Student            |
|     | Potravinářská barviva                                                    | High difficulty     | Student            |
|     | Even more 10th anniv. materials                                          | Medium difficulty   | NTK employee       |
|     | editing of 10th anniversary materials                                    | Medium difficulty   | NTK employee       |
|     | Editing of English children's book on birth process                      | Medium difficulty   | Other              |
|     | Next step suggestions for academic interview                             | Medium difficulty   | Teacher/Researcher |
| _ / | Zadání BP - fenologický komplex jakonu                                   | Simple              | Student            |
|     | Konzultace - citace BP                                                   | Simple              | Student            |
| _ / | Editing of article after first round, peer review                        | Very advanced       | Student            |
| _ / | Editing of article before peer review                                    | Very advanced       | Teacher/Researcher |

### **Consultation Form Data Structure**

| INSULTATION DETAILS                    |                                                                                                                                                                                                                                                |                            |                                                                                                           |
|----------------------------------------|------------------------------------------------------------------------------------------------------------------------------------------------------------------------------------------------------------------------------------------------|----------------------------|-----------------------------------------------------------------------------------------------------------|
| Area of help:*                         | Searching & Evaluating Citing Academic writing Editing Language support Publishing Research Data Management Research Design Teaching support Access to E-resources Software support Document Delivery Professional Colleague Support Other N/A | How did you find us?       | Friend/collegue                                                                                           |
| Other help:                            |                                                                                                                                                                                                                                                | Other finding way:         |                                                                                                           |
| Channel of<br>Consultation:*           | In person                                                                                                                                                                                                                                      | Language of Consultation:* | Czech                                                                                                     |
| Other channel:                         |                                                                                                                                                                                                                                                | Other language:            |                                                                                                           |
| Preparation time<br>(min.):            |                                                                                                                                                                                                                                                | Scheduling:*               | Scheduled                                                                                                 |
| Did you send<br>Feedback form?:        |                                                                                                                                                                                                                                                | Did you have problem?:     |                                                                                                           |
| Description of solutions or problems:* |                                                                                                                                                                                                                                                | h.                         |                                                                                                           |
| Full-Text Resources:                   | Academic Search                                                                                                                                                                                                                                | Searching tools:           | Google                                                                                                    |
|                                        | ACM Digital Library American Institute of Physics Apress APS Journals ARTSTOR Digital Library ASCE Library Business Source Cambridge EBSCOhost Emerald Premiere                                                                                | S 500000                   | Google Scholar Summon NTK Vufind NTK Summon ORT Summon CTU WorldCat Krilhowny oz eBooks A-Z eJournals A-Z |
|                                        | Enviprofi<br>ICE Engineering<br>IEEE/IET Library<br>IHS Engineering Workbench<br>IOPscience<br>JSTOR                                                                                                                                           |                            |                                                                                                           |