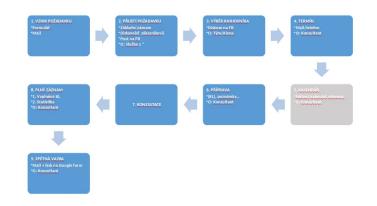

## **NTK CRM Agile Development**

- **1.** Determine and discuss goals
- Make process analysis of workflows
- **3.** Describe the data we want to collect
- **4.** Prototype and test with users
- **5.** Choose software
- 6. Create new module in CRM and test it with users
- 7. Analyze the results and implement improvements
- **8.** Approve the module and move it in production