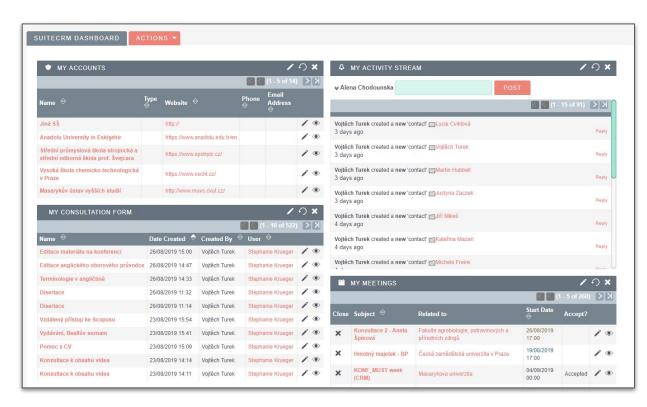

Homepage of NTK CRM system based on free open source SuiteCRM

### **CRM at NTK**

### Modules used at NTK

- Accounts = organizations
- Contacts = users
- Meetings = activities
- Reports
- Calendar
- Consultation Form = newly developed module for consultations