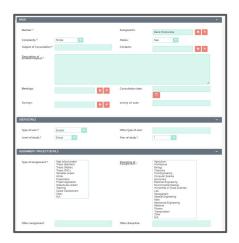

### **Consultation Form Data Structure**

| INSULTATION DETAILS                    |                                                                                                                                                                                                                                                |                            |                                                                                                           |
|----------------------------------------|------------------------------------------------------------------------------------------------------------------------------------------------------------------------------------------------------------------------------------------------|----------------------------|-----------------------------------------------------------------------------------------------------------|
| Area of help:*                         | Searching & Evaluating Citing Academic writing Editing Language support Publishing Research Data Management Research Design Teaching support Access to E-resources Software support Document Delivery Professional Colleague Support Other N/A | How did you find us?       | Friend/collegue                                                                                           |
| Other help:                            |                                                                                                                                                                                                                                                | Other finding way:         |                                                                                                           |
| Channel of<br>Consultation:*           | In person                                                                                                                                                                                                                                      | Language of Consultation:* | Czech                                                                                                     |
| Other channel:                         |                                                                                                                                                                                                                                                | Other language:            |                                                                                                           |
| Preparation time<br>(min.):            |                                                                                                                                                                                                                                                | Scheduling:*               | Scheduled                                                                                                 |
| Did you send<br>Feedback form?:        |                                                                                                                                                                                                                                                | Did you have problem?:     |                                                                                                           |
| Description of solutions or problems:* |                                                                                                                                                                                                                                                | h.                         |                                                                                                           |
| Full-Text Resources:                   | Academic Search                                                                                                                                                                                                                                | Searching tools:           | Google                                                                                                    |
|                                        | ACM Digital Library American Institute of Physics Apress APS Journals ARTSTOR Digital Library ASCE Library Business Source Cambridge EBSCOhost Emerald Premiere                                                                                | S 500000                   | Google Scholar Summon NTK Vufind NTK Summon ORT Summon CTU WorldCat Krilhowny oz eBooks A-Z eJournals A-Z |
|                                        | Enviprofi<br>ICE Engineering<br>IEEE/IET Library<br>IHS Engineering Workbench<br>IOPscience<br>JSTOR                                                                                                                                           |                            |                                                                                                           |