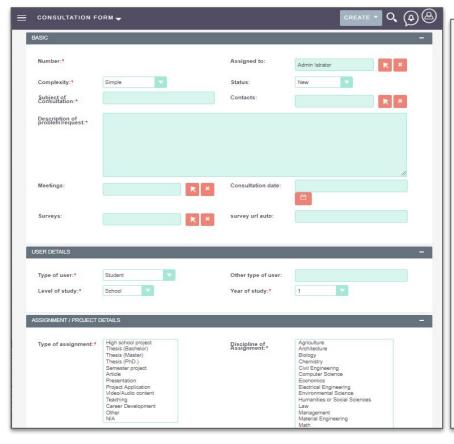

#### CONSULTATION FORM

|     | Subject of Consultation                                                  | Complexity <i>⇔</i> | Type of user   ⇔   |
|-----|--------------------------------------------------------------------------|---------------------|--------------------|
|     | BULK ACTION-                                                             |                     |                    |
| _ / | Translation of candidates for UCT Prague Rector message                  | Medium difficulty   | Other              |
| _ / | Editing title and abstract for sample thesis                             | Medium difficulty   | NTK employee       |
| _/  | Second editing of text on thin-walled structures                         | High difficulty     | Teacher/Researcher |
| _ / | Bakalářská práce na téma: Klady a zápory veganské a vegetariánské stravy | Medium difficulty   | Student            |
| _ / | Translation of email into Czech                                          | Medium difficulty   | Other              |
|     | Hmotný majetek - BP                                                      | Simple              | Student            |
| _ / | Editing of article on bricks and crashworthiness                         | High difficulty     | Student            |
|     | Ptejte se_původ slova plot                                               | Simple              | Public             |
| -   | Ptejte se_obsah kruhu nebo kruznice                                      | Simple              | Public             |
|     | Vyobrazení palby a trajektorie ve starých tiscích.                       | Simple              | Public             |
| _ / | dotaz_citace a přístup ke knize                                          | Simple              | Student            |
|     | editing of 10th anniv book content                                       | Medium difficulty   | NTK employee       |
| _ / | Post peer review editing of article                                      | Very advanced       | Student            |
|     | Editing of drones and agriculture paper                                  | High difficulty     | Student            |
| _ / | Citace prezentace do DP                                                  | Simple              | Student            |
|     | Potravinářská barviva                                                    | High difficulty     | Student            |
|     | Even more 10th anniv. materials                                          | Medium difficulty   | NTK employee       |
|     | editing of 10th anniversary materials                                    | Medium difficulty   | NTK employee       |
|     | Editing of English children's book on birth process                      | Medium difficulty   | Other              |
|     | Next step suggestions for academic interview                             | Medium difficulty   | Teacher/Researcher |
| _ / | Zadání BP - fenologický komplex jakonu                                   | Simple              | Student            |
|     | Konzultace - citace BP                                                   | Simple              | Student            |
| _ / | Editing of article after first round, peer review                        | Very advanced       | Student            |
| _ / | Editing of article before peer review                                    | Very advanced       | Teacher/Researcher |

### **Consultation Form Data Structure**

| INSULTATION DETAILS                    |                                                                                                                                                                                                                                                |                            |                                                                                                           |
|----------------------------------------|------------------------------------------------------------------------------------------------------------------------------------------------------------------------------------------------------------------------------------------------|----------------------------|-----------------------------------------------------------------------------------------------------------|
| Area of help:*                         | Searching & Evaluating Citing Academic writing Editing Language support Publishing Research Data Management Research Design Teaching support Access to E-resources Software support Document Delivery Professional Colleague Support Other N/A | How did you find us?       | Friend/collegue                                                                                           |
| Other help:                            |                                                                                                                                                                                                                                                | Other finding way:         |                                                                                                           |
| Channel of<br>Consultation:*           | In person                                                                                                                                                                                                                                      | Language of Consultation:* | Czech                                                                                                     |
| Other channel:                         |                                                                                                                                                                                                                                                | Other language:            |                                                                                                           |
| Preparation time<br>(min.):            |                                                                                                                                                                                                                                                | Scheduling:*               | Scheduled                                                                                                 |
| Did you send<br>Feedback form?:        |                                                                                                                                                                                                                                                | Did you have problem?:     |                                                                                                           |
| Description of solutions or problems:* |                                                                                                                                                                                                                                                | h.                         |                                                                                                           |
| Full-Text Resources:                   | Academic Search                                                                                                                                                                                                                                | Searching tools:           | Google                                                                                                    |
|                                        | ACM Digital Library American Institute of Physics Apress APS Journals ARTSTOR Digital Library ASCE Library Business Source Cambridge EBSCOhost Emerald Premiere                                                                                | S 500000                   | Google Scholar Summon NTK Vufind NTK Summon ORT Summon CTU WorldCat Krilhowny oz eBooks A-Z eJournals A-Z |
|                                        | Enviprofi<br>ICE Engineering<br>IEEE/IET Library<br>IHS Engineering Workbench<br>IOPscience<br>JSTOR                                                                                                                                           |                            |                                                                                                           |