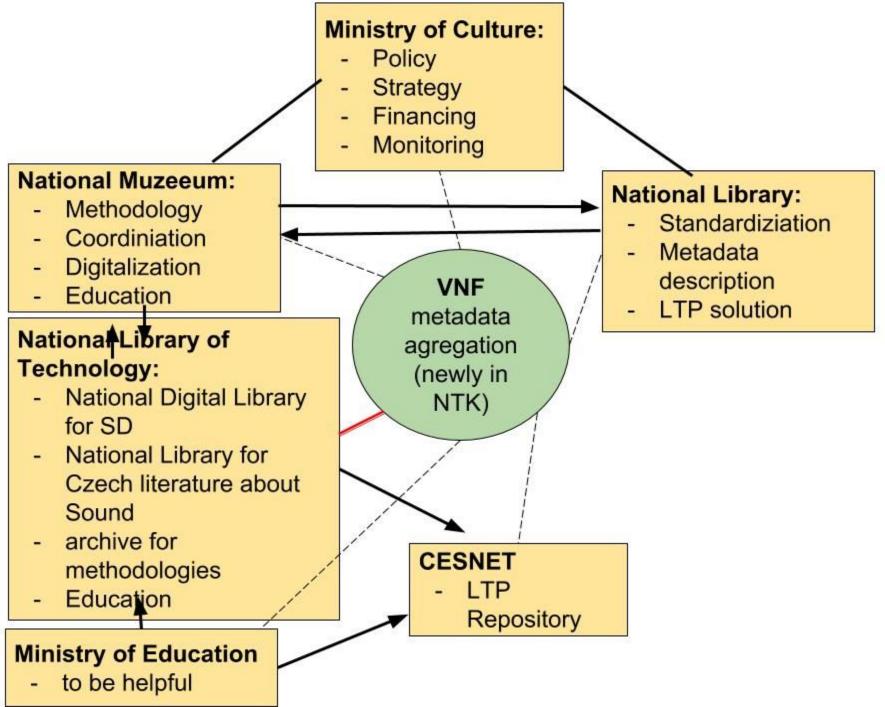

## The present

- Migration to National Library of Technology (NTK)
- Why only the NTK?
- Where we are right now
- Our plans and ideas

## Why the NTK?

#### NTK Missions and know-how:

- Support projects on national level
- Support for science and research
- Try to find new effective solutions
- Connect academic, public and private sphere
- To provide services without barriers
- Experienced in IT technology
- Central repository, accessible by anyone
- Infrastructure exists to support a more ambitious application of VNF
- Good will ☺

#### Where we are right now

- Contains about **500 000 records**
- 24 institutions = suppliers
- Trying to improve website structure (UX/UI)
- Working on a new web design proposal
- Preparing to conclude contracts with each supplier
- Starting research into metadata to find versatile solution
- Developing long-term vision
- Dealing with 3 new institutions to manage new metadata
- Approximately 180 visitors every day