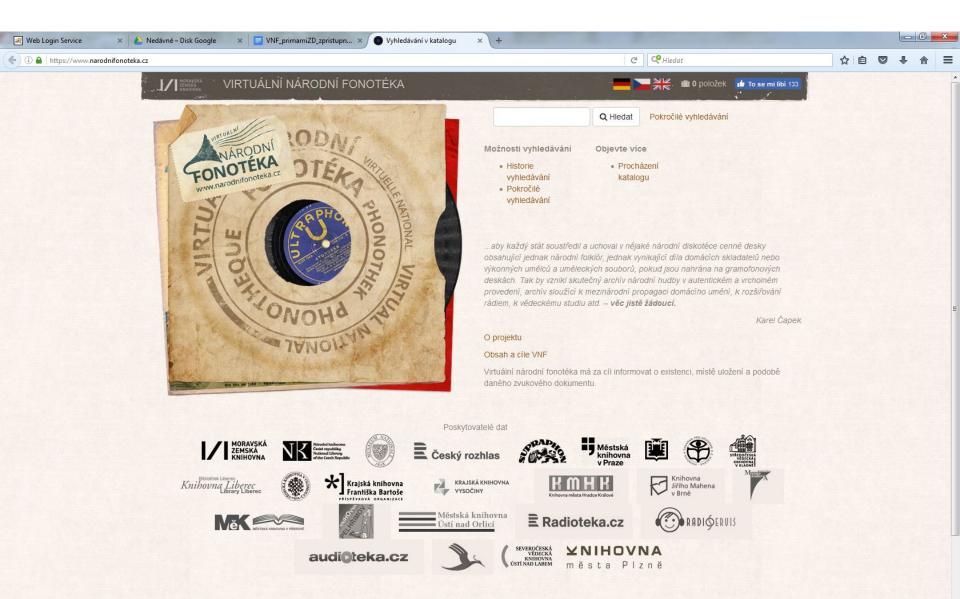

### What the Virtual National Phonotheque is

- a web portal aims to fill a gap in understanding the Czech Republic's national sound heritage
- Portal = specialised database, provides information about:
   existence, placement and format
- Not only a catalogue, but a place for listening: allows playback of selected items
- Harvested data (mostly OAI-PMH), based on MARC21
- Adjustments and deduplications for display purposes
- Supplier guarantees the quality of the records
- Online access without any restrictions

## https://www.narodnifonoteka.cz/