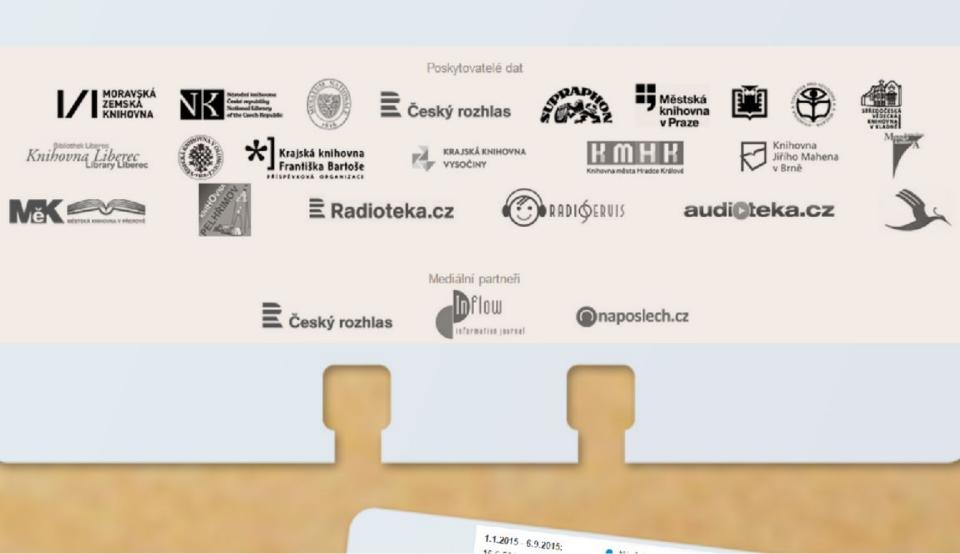

#### Where we are right now

- Contains about **500 000 records**
- 24 institutions = suppliers
- Trying to improve website structure (UX/UI)
- Working on a new web design proposal
- Preparing to conclude contracts with each supplier
- Starting research into metadata to find versatile solution
- Developing long-term vision
- Dealing with 3 new institutions to manage new metadata
- Approximately 180 visitors every day