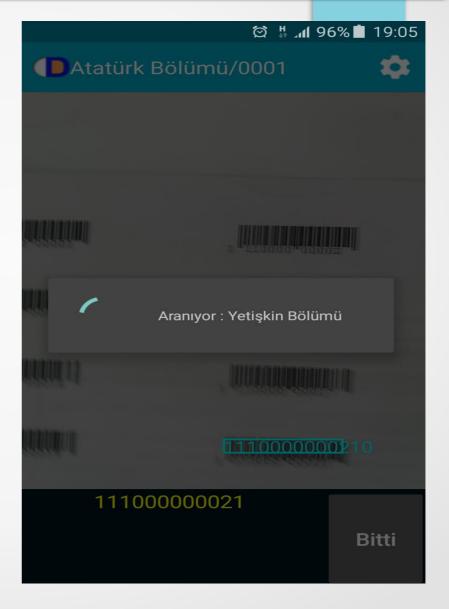

#### Devinim Mobile Smart Inventory Solution

## Devinim Mobile Smart Inventory Solution

- Easily scan the books
- Find a shelf location and section of book and warns if it is not suitable shelf also say where it should be during inventory scanning
- You may stop counting and continue from where you stop
- Email, FTP or directly connect to Koha and start to compare items with in your ILS