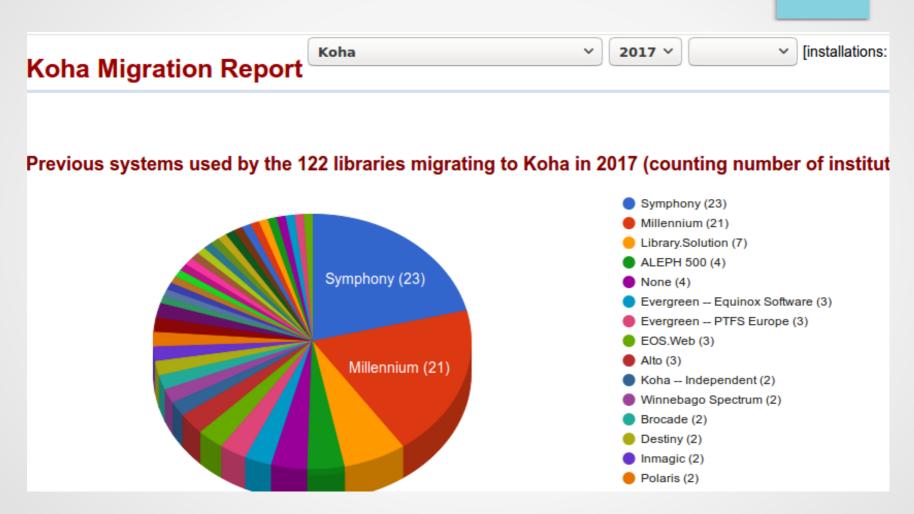

of all modules (rewrite some of them) that were done specially for public libraries.
- Test and correct, test and correct, test and correct ...
- Many scripts after each test, from around 80 tables to 160 tables
- All data migration including circulation history
- Gone on live December 2015

#### Infrastructure Used



- 5 Intranet Web Servers for Libraries
- 4 OPAC Web Servers
- 1 Web Server for Usercards, Barcodes, etc.
- 1 SIP2 Server
- 3 Clustered MariaDB Database
- 1 Zebra Server
- 1 Server for Service Request from Libraries
- 4 servers for test environment

## Koha is preferred





(Kaynak: Marshall Breeding, 2014 results)

## Koha is preferred





(Source: Marshall Breeding, 2015 results)

# Koha is preferred





(Source: Marshall Breeding, 2016 results)

# Koha is preferred





(Source: Marshall Breeding, 2017 results)

#### Koha Users Worldwide



#### Map of Libraries: Koha ILS sites



(Source: Marshall Breeding)

#### After Koha – Devinim





(Source: Marshall Breeding)

## 





| <u> </u>           |            |
|--------------------|------------|
| Bölüm Seçiniz      | •          |
| Atatürk Bölümü     | 0          |
| Çocuk Bölümü       | $\circ$    |
| Danışma Bölümü     | $\circ$    |
| Depo               | $\circ$    |
| Diğer              | 0          |
| Gençlik Bölümü     | 0          |
| Gezici Kütüphane   | $\circ$    |
| Gör-İşit Bölümü    | $\circ$    |
| Kataloglama Bölümü | $\circ$    |
| Kent Kitaplığı     | $\bigcirc$ |
| Raf Seçimi         |            |

#### Devinim Mobile Smart Inventory Solution







#### Devinim Mobile Smart Inve