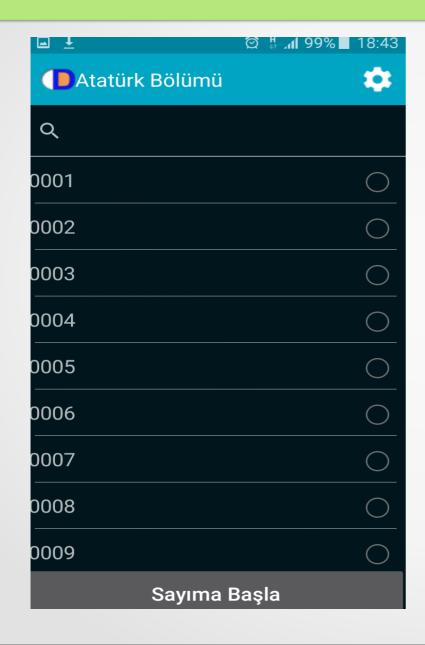

#### Devinim Mobile Smart Inventory Solution

## Devinim Mobile Smart Inventory Solution

- Easily scan the books
- Find a shelf location and section of book and warns if it is not suitable shelf also say where it should be during inventory scanning
- You may stop counting and continue from where you stop
- Email, FTP or directly connect to Koha and start to compare items with in your ILS