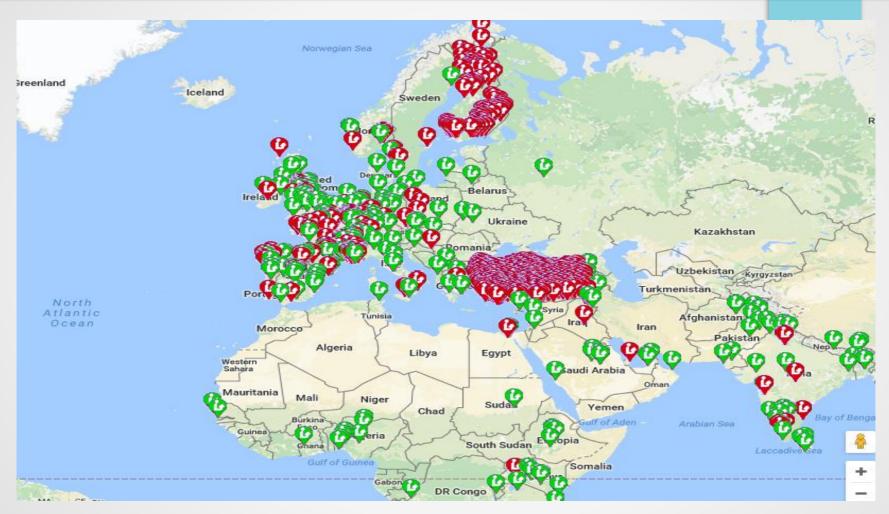

#### Koha Users Worldwide

#### Map of Libraries: Koha ILS sites

(Source: Marshall Breeding)

#### After Koha – Devinim

(Source: Marshall Breeding)