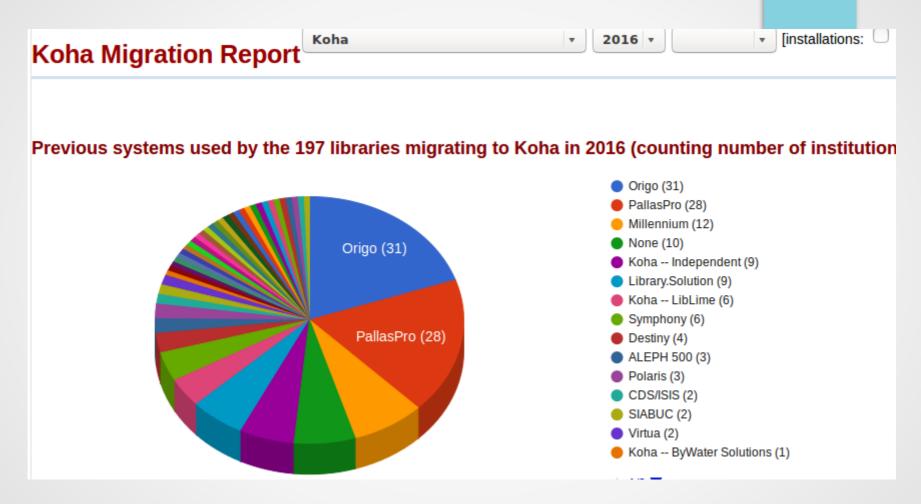

me 6 months, with 13.000.000 items, 1.250.000 users
- Implementation of all modules (rewrite some of them) that were done specially for public libraries.
- Test and correct, test and correct, test and correct ...
- Many scripts after each test, from around 80 tables to 160 tables
- All data migration including circulation history
- Gone on live December 2015

#### Infrastructure Used



- 5 Intranet Web Servers for Libraries
- 4 OPAC Web Servers
- 1 Web Server for Usercards, Barcodes, etc.
- 1 SIP2 Server
- 3 Clustered MariaDB Database
- 1 Zebra Server
- 1 Server for Service Request from Libraries
- 4 servers for test environment

## Koha is preferred





(Kaynak: Marshall Breeding, 2014 results)

## Koha is preferred





(Source: Marshall Breeding, 2015 results)

# Koha is preferred





(Source: Marshall Breeding, 2016 results)

# Koha is preferred





(Source: Marshall Breeding, 2017 results)

#### Koha Users Worldwide



#### Map of Libraries: Koha ILS sites



(Source: Marshall Breeding)

#### After Koha – Devinim





(Source: Marshall Breeding)

## 





| <u> </u>           |            |
|--------------------|------------|
| Bölüm Seçiniz      | •          |
| Atatürk Bölümü     | 0          |
| Çocuk Bölümü       | $\circ$    |
| Danışma Bölümü     | $\circ$    |
| Depo               | $\circ$    |
| Diğer              | 0          |
| Gençlik Bölümü     | 0          |
| Gezici Kütüphane   | $\circ$    |
| Gör-İşit Bölümü    | $\circ$    |
| Kataloglama Bölümü | $\circ$    |
| Kent Kitaplığı     | $\bigcirc$ |
| Raf Seçimi         |            |

#### Devinim M