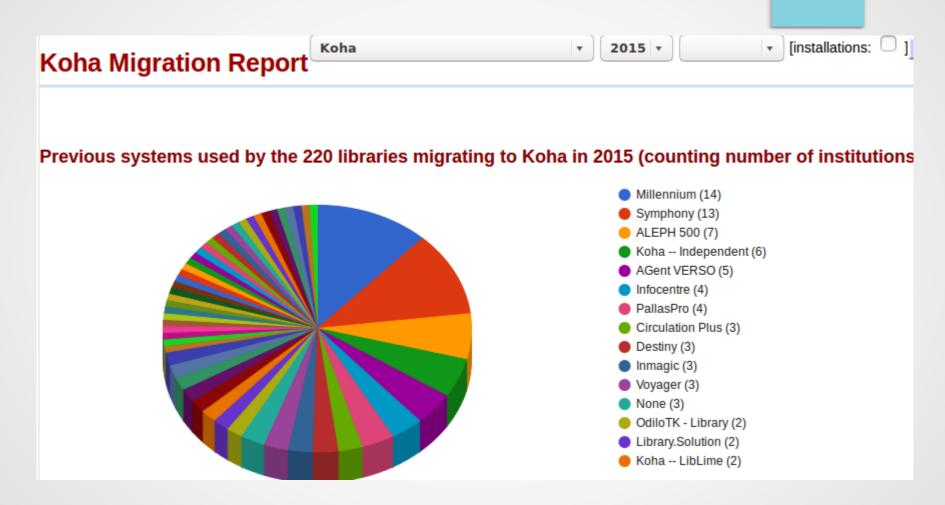

: 3.000.000

## Migration from 2.x to 3.20.x in 2015



- Limited time 6 months, with 13.000.000 items, 1.250.000 users
- Implementation of all modules (rewrite some of them) that were done specially for public libraries.
- Test and correct, test and correct, test and correct ...
- Many scripts after each test, from around 80 tables to 160 tables
- All data migration including circulation history
- Gone on live December 2015

#### Infrastructure Used



- 5 Intranet Web Servers for Libraries
- 4 OPAC Web Servers
- 1 Web Server for Usercards, Barcodes, etc.
- 1 SIP2 Server
- 3 Clustered MariaDB Database
- 1 Zebra Server
- 1 Server for Service Request from Libraries
- 4 servers for test environment

## Koha is preferred





(Kaynak: Marshall Breeding, 2014 results)

## Koha is preferred





(Source: Marshall Breeding, 2015 results)

# Koha is preferred





(Source: Marshall Breeding, 2016 results)

# Koha is preferred





(Source: Marshall Breeding, 2017 results)

#### Koha Users Worldwide



#### Map of Libraries: Koha ILS sites



(Source: Marshall Breeding)

#### After Koha – Devinim





(Source: Marshall Breeding)

## 





| <u> </u>           |            |
|--------------------|------------|
| Bölüm Seçiniz      | •          |
| Atatürk Bölümü     | 0          |
| Çocuk Bölümü       | $\circ$    |
| Danışma Bölümü     | $\circ$    |
| Depo               | $\circ$    |
| Diğer              | 0          |
| Gençlik Bölümü     | 0          |
| Gezici Kütüphane   | $\circ$    |
| Gör-İşit Bölümü    | $\circ$    |
| Kataloglama Bölümü | $\circ$    |
| Kent Kitaplığı