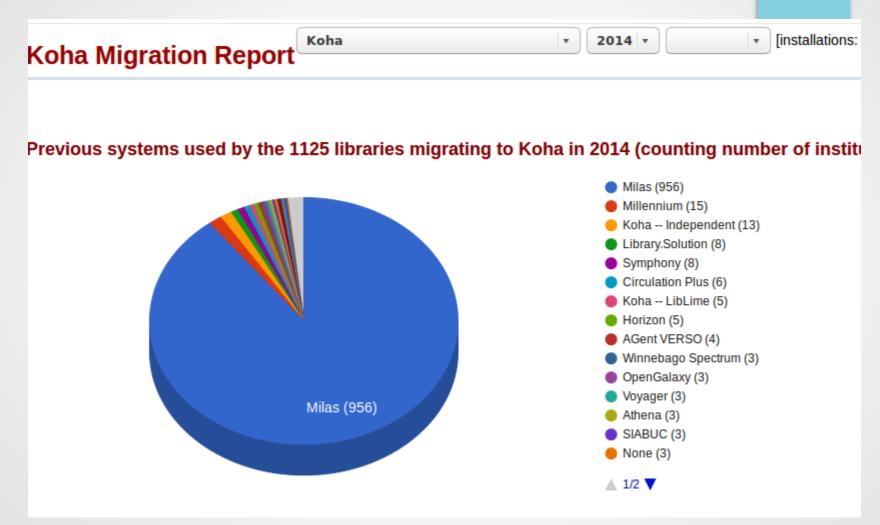

Daily New User Registration Record: 5.412
- Daily Active SQLs Record: 3.000.000

## Migration from 2.x to 3.20.x in 2015



- Limited time 6 months, with 13.000.000 items, 1.250.000 users
- Implementation of all modules (rewrite some of them) that were done specially for public libraries.
- Test and correct, test and correct, test and correct ...
- Many scripts after each test, from around 80 tables to 160 tables
- All data migration including circulation history
- Gone on live December 2015

#### Infrastructure Used



- 5 Intranet Web Servers for Libraries
- 4 OPAC Web Servers
- 1 Web Server for Usercards, Barcodes, etc.
- 1 SIP2 Server
- 3 Clustered MariaDB Database
- 1 Zebra Server
- 1 Server for Service Request from Libraries
- 4 servers for test environment

## Koha is preferred





(Kaynak: Marshall Breeding, 2014 results)

## Koha is preferred





(Source: Marshall Breeding, 2015 results)

# Koha is preferred





(Source: Marshall Breeding, 2016 results)

# Koha is preferred





(Source: Marshall Breeding, 2017 results)

#### Koha Users Worldwide



#### Map of Libraries: Koha ILS sites



(Source: Marshall Breeding)

#### After Koha – Devinim





(Source: Marshall Breeding)

## 





| <u> </u>           |            |
|--------------------|------------|
| Bölüm Seçiniz      | •          |
| Atatürk Bölümü     | 0          |
| Çocuk Bölümü       | $\circ$    |
| Danışma Bölümü     | $\circ$    |
| Depo               | $\circ$    |
| Diğer              | 0          |
| Gençlik Bölümü     | 0          |
| Gezici Kütüphane   | $\circ$    |
| Gör-İşit Bölümü    |