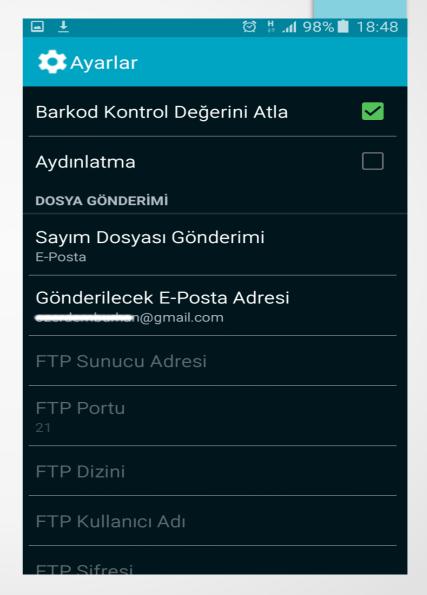

#### Devinim Mobile Smart Inventory Solution

## Devinim Mobile Smart Inventory Solution

- Easily scan the books
- Find a shelf location and section of book and warns if it is not suitable shelf also say where it should be during inventory scanning
- You may stop counting and continue from where you stop
- Email, FTP or directly connect to Koha and start to compare items with in your ILS