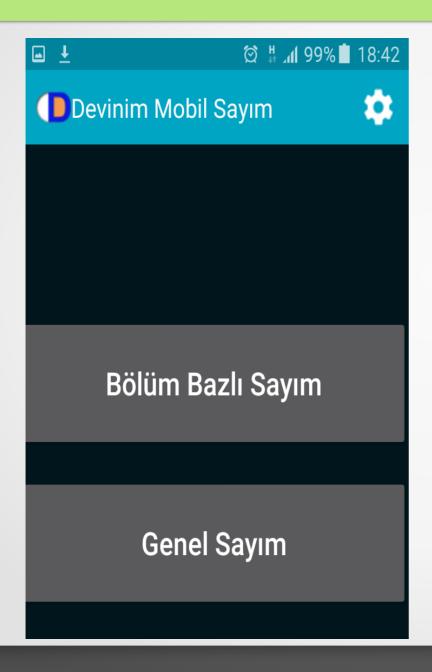

#### Devinim Mobile Smart Inventory Solution

## Devinim Mobile Smart Inventory Solution

- Easily scan the books
- Find a shelf location and section of book and warns if it is not suitable shelf also say where it should be during inventory scanning
- You may stop counting and continue from where you stop
- Email, FTP or directly connect to Koha and start to compare items with in your ILS