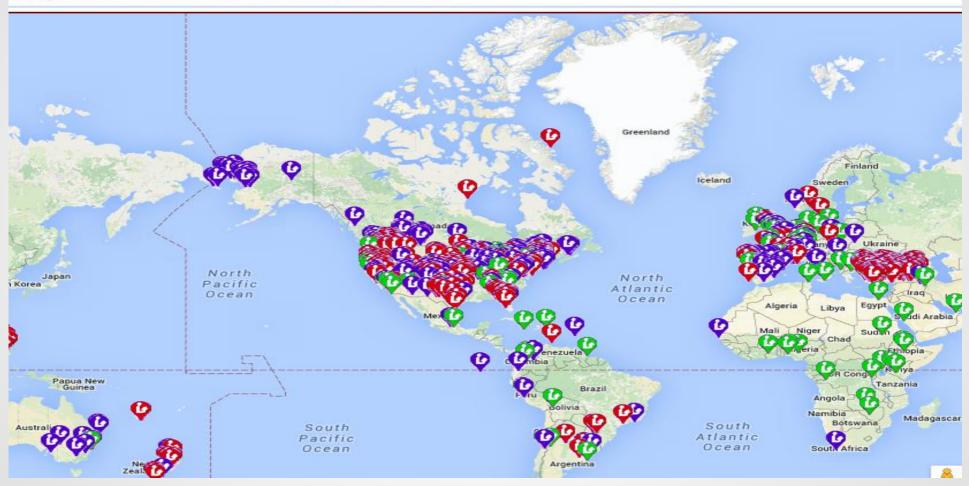

#### Koha Users Worldwide

#### Map of Libraries: Koha ILS sites

(Source: Marshall Breeding)