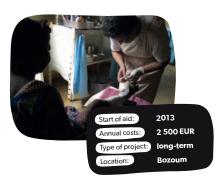

#### 'Rainbow' Orphanage Care Centre

Aid to medical students Richard and Cédric (studies achieved)

**High school in Bozoum** 

**School for car mechanics in Baoro** 

**Educational Centre for Women 'Kana'** 