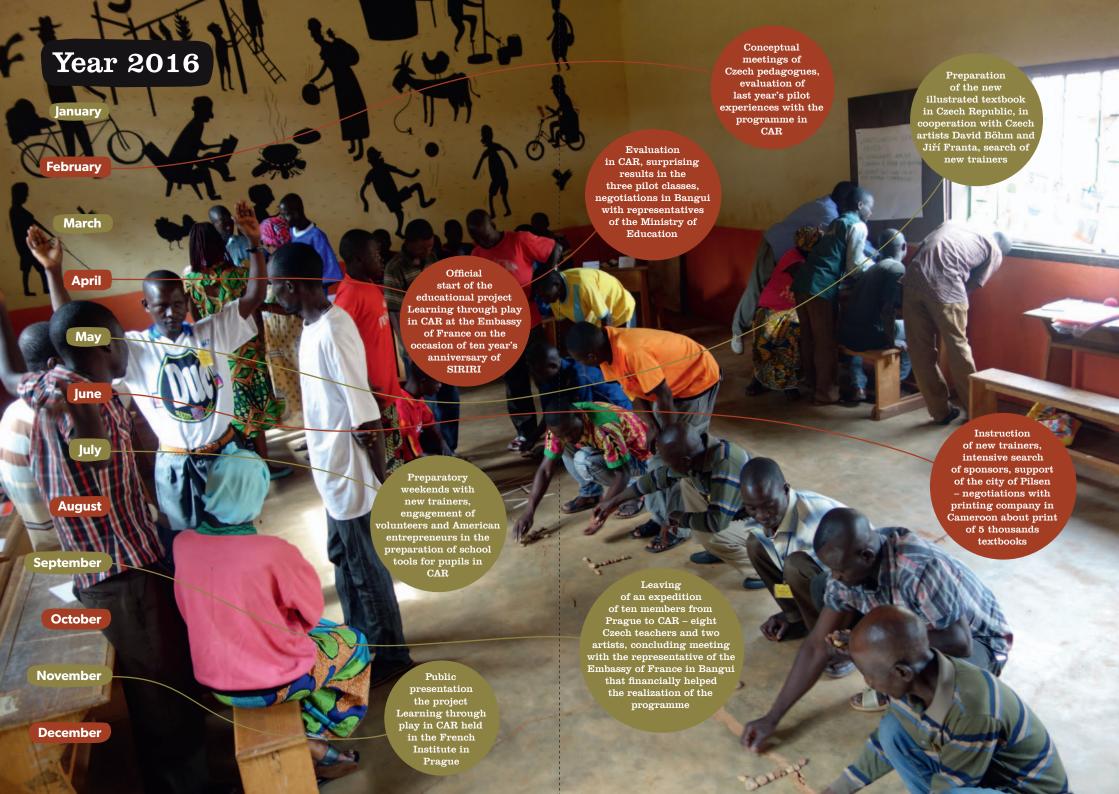

## Výroční zpráva 2016

SIRIRI 2017

Dostupný z http://www.nusl.cz/ntk/nusl-354677

Dílo je chráněno podle autorského zákona č. 121/2000 Sb.

Licence Creative Commons Uvedte původ-Neužívejte komerčně-Nezpracovávejte 4.0

Tento dokument byl stažen z Národního úložiště šedé literatury (NUŠL).

Datum stažení: 04.05.2024

Další dokumenty můžete najít prostřednictvím vyhledávacího rozhraní nusl.cz .







## SIRIRI's Projects

#### 'Rainbow' Orphanage Care Centre



Aid to medical students Richard and Cédric (studies achieved)



**High school in Bozoum** 



**School for car mechanics in Baoro** 



**Educational Centre for Women 'Kana'** 



**Fund of First Aid** 



Aid for university students



Health – medical services for the most marginalized groups



**Learning through play in CRA** 



Aid for pupils from Bouar



Strengthening the farming of beef in refugee camps at the mission in Bangui



\* Project with support of the Embassy of the Czech Republic in Abuja

## Financial Report 2016

# Profit from our own services and products: 511 000 CZK

— Profit from sold products: 228 000 CZK— Profit from sold services: 283 000 CZK

## Other revenues in total: 0 CZK

- Interests: 0 CZK