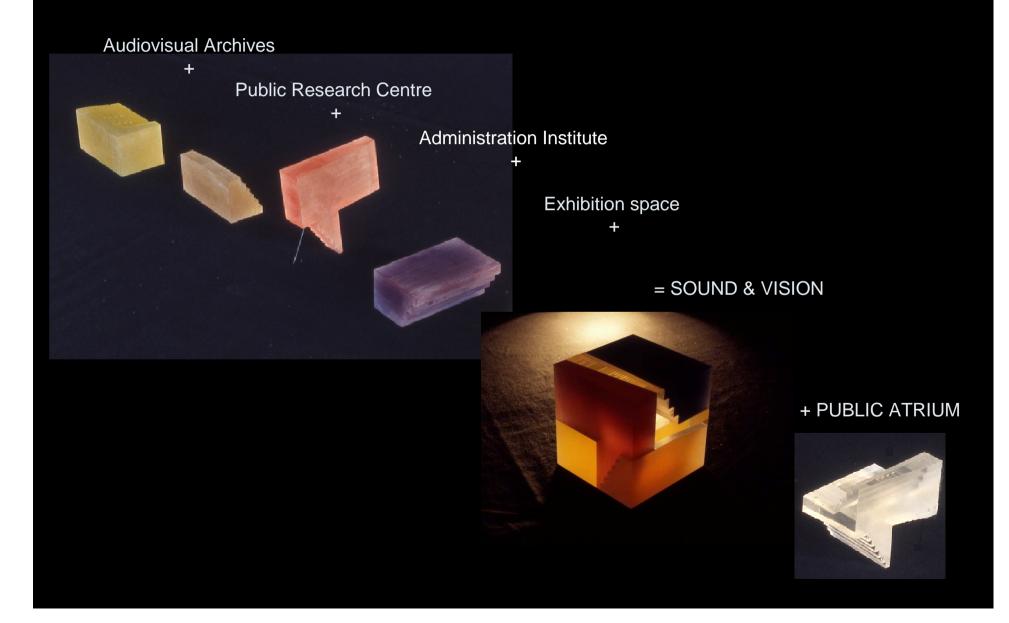

### 700.000 hours of recording

ALL DUTCH TELEVISION RECORDINGS SINCE 1951
ALL DUTCH RADIO RECORDINGS SINCE 1923
ALL DUTCH MUSIC RECORDINGS = 1500.000 cd's
ALL DUTCH CINEMA NEWSREELS SINCE 1920
THE COLLECTION OF LOST SOUNDS
FOTOARCHIVE ON MEDIA HISTORY
AMATEUR HOUSE MOVIES
LIBRARY ON MEDIA

## **30.000** m2 gross surface

6000 m<sup>2</sup> UNDERGROUND ARCHIVES 1000 m<sup>2</sup> PUBLIC RESEARCH CENTRE 4000 m<sup>2</sup> EXHIBITION SPACE 200 seat LARGE MOVIE THEATRE 100 seat SMALL MOVIE THEATRE 1000 m<sup>2</sup> PUBLIC ATRIUM 500 m<sup>2</sup> RESTAURANT 3000 m<sup>2</sup> OFFICES

### **ORGANIZATION & SPACE**