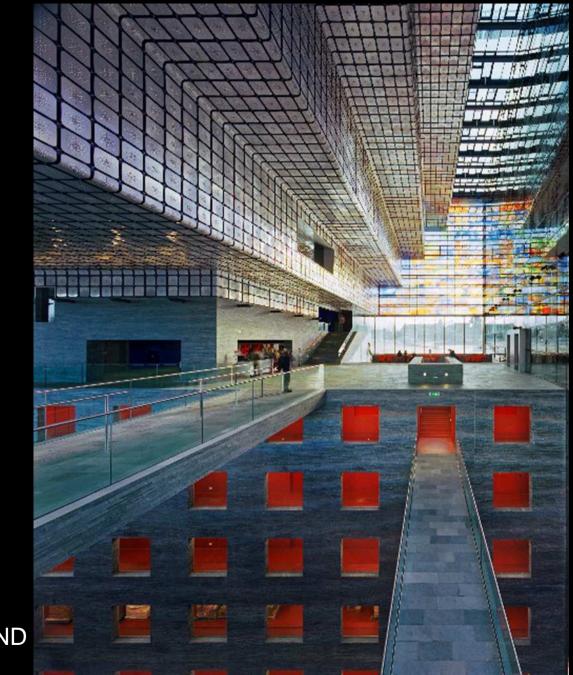

# **NETHERLANDS INSTITUTE FOR SOUND AND IMAGE** A walk through the building

# **GROUND FLOOR = PUBLIC ATRIUM**

PUBLIC RESTAURANT

WALL OF FAME

PUBLIC EVENTS IN THE ATRIUM & ARCHIVES

# 5 STOREYS ABOVE GROUND = EXHIBITION SPACE

PUBLIC ATRIUM

LARGE AUDITORIUM

SMALL AUDITORIUM