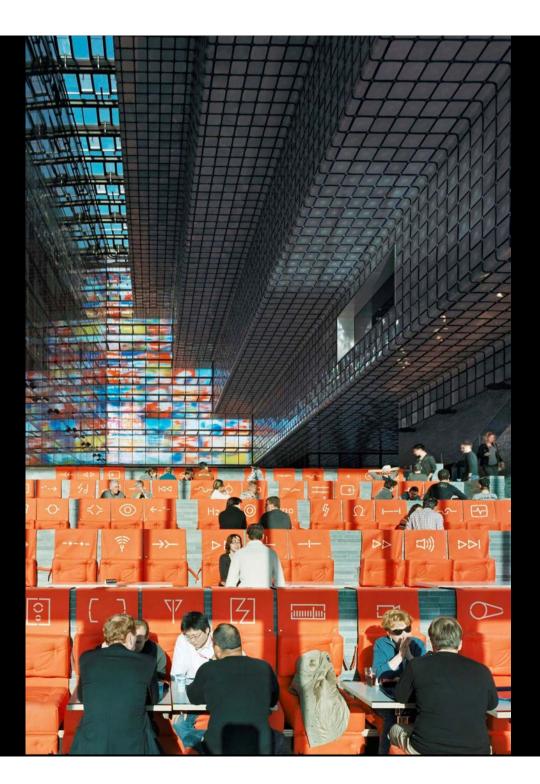

# **GROUND FLOOR = PUBLIC ATRIUM**

PUBLIC RESTAURANT

WALL OF FAME

PUBLIC EVENTS IN THE ATRIUM & ARCHIVES

# 5 STOREYS ABOVE GROUND = EXHIBITION SPACE

PUBLIC ATRIUM

LARGE AUDITORIUM

SMALL AUDITORIUM