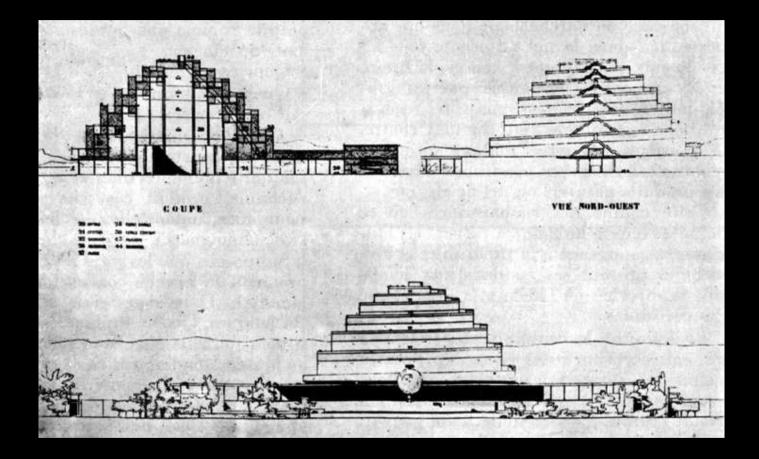

#### In Search of the Archive under Dutch Water

Neutelings, Willem Jan 2012 Dostupný z http://www.nusl.cz/ntk/nusl-112766

Dílo je chráněno podle autorského zákona č. 121/2000 Sb.

Licence Creative Commons Uveďte autora-Neužívejte dílo komerčně-Nezasahujte do díla 3.0 Česko

Tento dokument byl stažen z Národního úložiště šedé literatury (NUŠL).

Datum stažení: 19.04.2024

Další dokumenty můžete najít prostřednictvím vyhledávacího rozhraní nusl.cz .

### IN SEARCH OF THE ARCHIVE UNDER DUTCH WATER



Willem Jan Neutelings / Prague April 20th 2012



Paul Otlet 1868-1944

### THE MUNDANEUM / THE ARCHIVE OF THE WORLD



THE MUNDANEUM / THE FILE CARD



### MUNDANEUM: THE COLLECTION



### MUNDANEUM: THE INTERNET 1940



### MUNDANEUM: THE BUILDING



### LE CORBUSIER: MUNDANEUM FOR GENÈVE 1928



### HILVERSUM, THE NETHERLANDS

### 700.000 hours of recording

ALL DUTCH TELEVISION RECORDINGS SINCE 1951
ALL DUTCH RADIO RECORDINGS SINCE 1923
ALL DUTCH MUSIC RECORDINGS = 1500.000 cd's
ALL DUTCH CINEMA NEWSREELS SINCE 1920
THE COLLECTION OF LOST SOUNDS
FOTOARCHIVE ON MEDIA HISTORY
AMATEUR HOUSE MOVIES
LIBRARY ON MEDIA

# 42.000 meters shelf

## **30.000** m2 gross surface

6000 m<sup>2</sup> UNDERGROUND ARCHIVES 1000 m<sup>2</sup> PUBLIC RESEARCH CENTRE 4000 m<sup>2</sup> EXHIBITION SPACE 200 seat LARGE MOVIE THEATRE 100 seat SMALL MOVIE THEATRE 1000 m<sup>2</sup> PUBLIC ATRIUM 500 m<sup>2</sup> RESTAURANT 3000 m<sup>2</sup> OFFICES

200 m2 SHOP

# 200.000 visitors per year

### **ORGANIZATION & SPACE**



### 50 % ABOVE GROUND

A CUBE OF