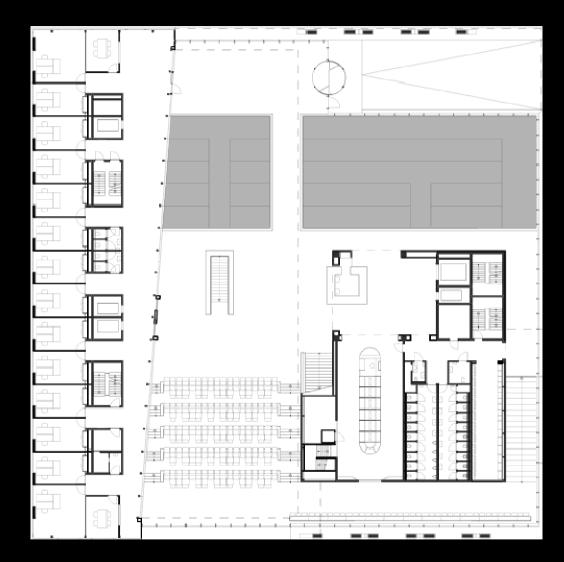

# THE LIBRARY AS A PUBLIC BOULEVARD

**ARNHEM 2013** 

library / museum / archive / art & music school

KNOWLEDGE CENTRE, Arnhem, The Netherlands under construction / ready by 2013

KNOWLEDGE CENTRE, Arnhem, The Netherlands under construction / ready by 2013

#### KNOWLEDGE CENTRE, Arnhem, The Netherlands under construction / ready by 2013

Neutelings Riedijk Architects