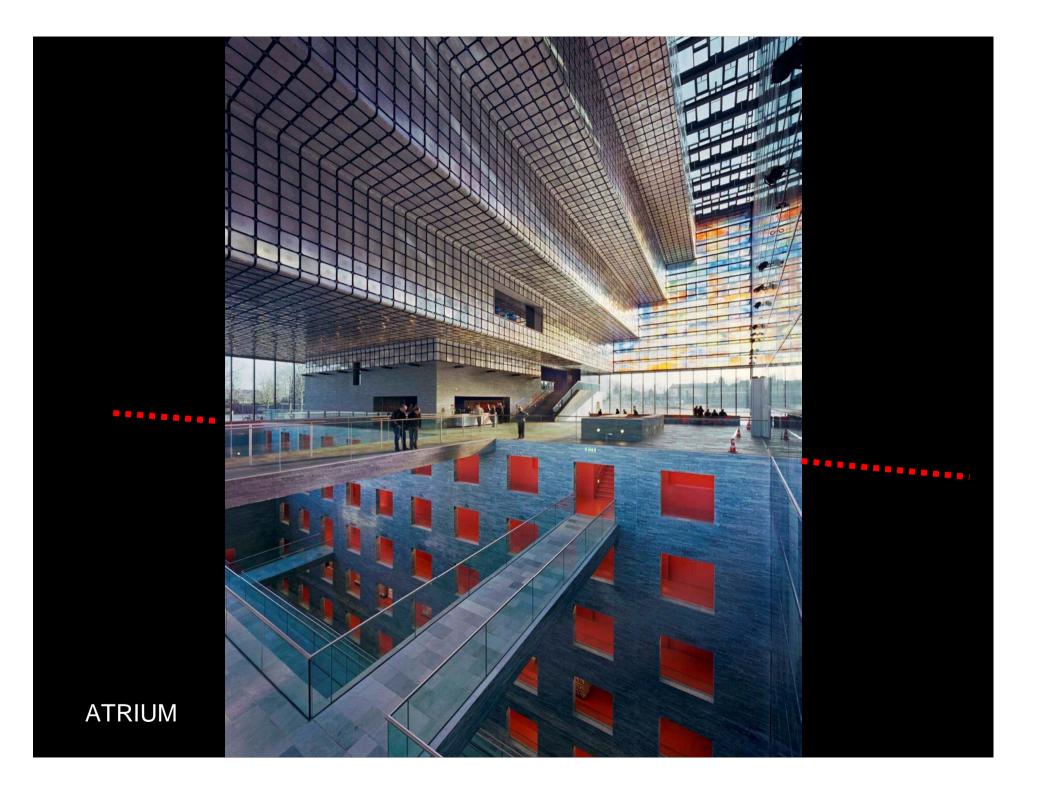

# **GROUND FLOOR = PUBLIC ATRIUM**

PUBLIC RESTAURANT

WALL OF FAME

PUBLIC EVENTS IN THE ATRIUM & ARCHIVES