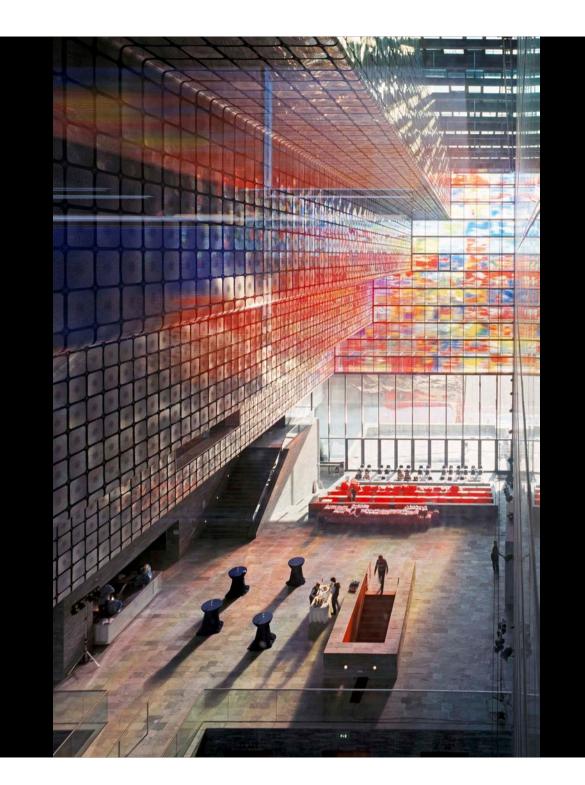

# **GROUND FLOOR = PUBLIC ATRIUM**

PUBLIC RESTAURANT

WALL OF FAME

PUBLIC EVENTS IN THE ATRIUM & ARCHIVES

# 5 STOREYS ABOVE GROUND = EXHIBITION SPACE

PUBLIC ATRIUM

LARGE AUDITORIUM

SMALL AUDITORIUM