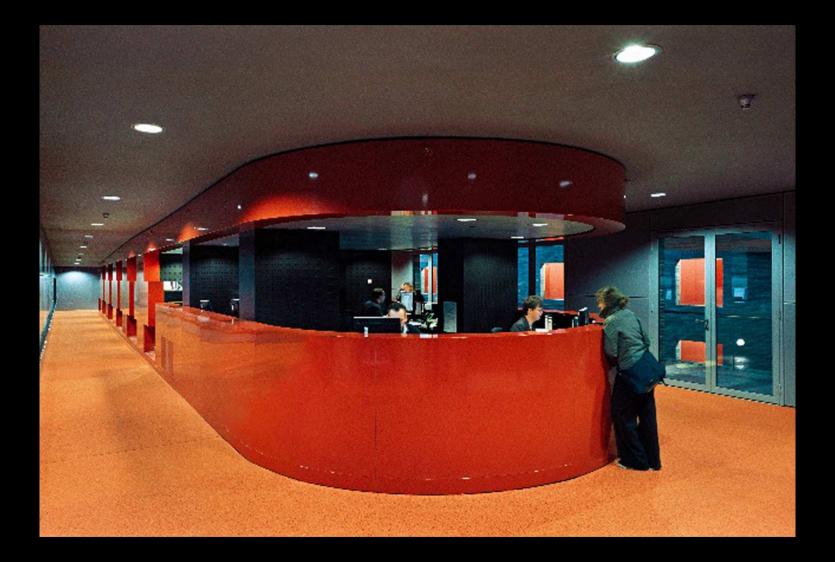

UR HOUSE MOVIES
LIBRARY ON MEDIA

# 42.000 meters shelf

## **30.000** m2 gross surface

6000 m<sup>2</sup> UNDERGROUND ARCHIVES 1000 m<sup>2</sup> PUBLIC RESEARCH CENTRE 4000 m<sup>2</sup> EXHIBITION SPACE 200 seat LARGE MOVIE THEATRE 100 seat SMALL MOVIE THEATRE 1000 m<sup>2</sup> PUBLIC ATRIUM 500 m<sup>2</sup> RESTAURANT 3000 m<sup>2</sup> OFFICES

200 m2 SHOP

# 200.000 visitors per year

### **ORGANIZATION & SPACE**



### 50 % ABOVE GROUND

A CUBE OF 50 x 50 x 50 M

### 50 % UNDER GROUND

### ARCHIVES UNDER DUTCH WATER



































# **NETHERLANDS INSTITUTE FOR SOUND AND IMAGE** A walk through the building





#### UNDERGROUND ARCHIVES



UNDERGROUND ARCHIVES



UNDERGROUND ARCHIVES



# 5 STOREYS UNDERGROUND = 40 km. ARCHIVES









# UNDERGROUND ARCHIVES



## UNDERGROUND PUBLIC RESEARCH CENTER



## UNDERGROUND PUBLIC RESEARCH CENTER

# 20 F

•

### UNDERGROUND PUBLIC RESEARCH CENTER





# **GROUND FLOOR = PUBLIC ATRIUM**





PUBLIC RESTAURANT



WALL OF FAME



PUBLIC EVENTS IN THE ATRIUM & ARCHIVES

# 5 STOREYS ABOVE GROUND = EXHIBITION SPACE













PUBLIC ATRIUM



LARGE AUDITORIUM



SMALL AUDITORIUM

# **ORNAMENT & IDENTITY**

























# NATIONAL INSTITUTE FOR SOUND AND VISION Neutelings Riedijk Architects



# **UNDER CONSTRUCTION:**

# THE LIBRARY AS A PUBLIC BOULEVARD

**ARNHEM 2013** 



library / museum / archive / art & music school

KNOWLEDGE CENTRE, Arnhem, The Netherlands under construction / ready by 2013



KNOWLEDGE CENTRE, Arnhem, The Netherlands under construction / ready by 2013







#### KNOWLE