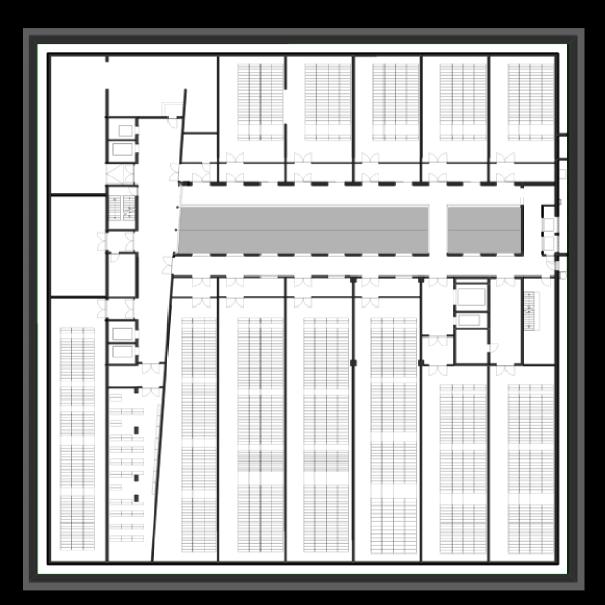

### **ORGANIZATION & SPACE**

### 50 % ABOVE GROUND

A CUBE OF 50 x 50 x 50 M

### 50 % UNDER GROUND

### ARCHIVES UNDER DUTCH WATER