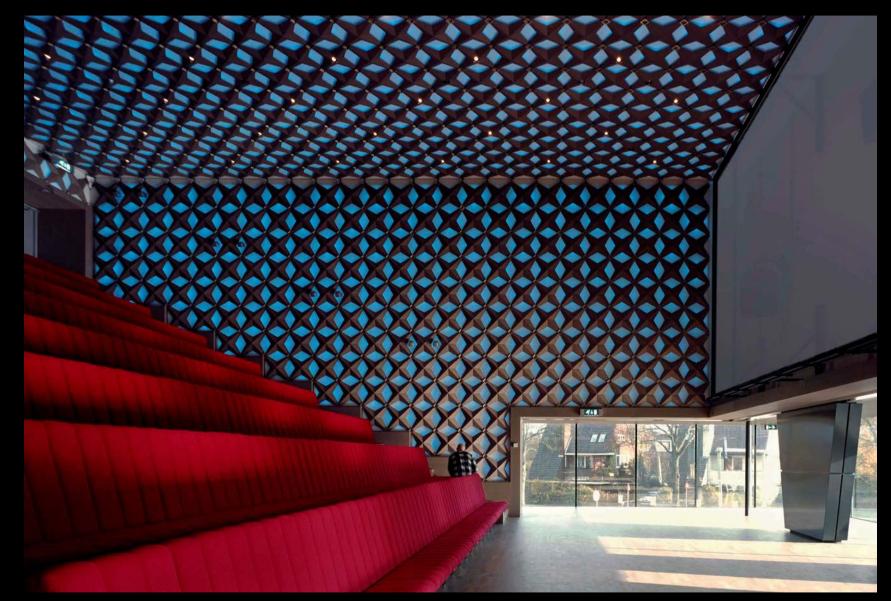

# 5 STOREYS ABOVE GROUND = EXHIBITION SPACE

PUBLIC ATRIUM

LARGE AUDITORIUM

SMALL AUDITORIUM