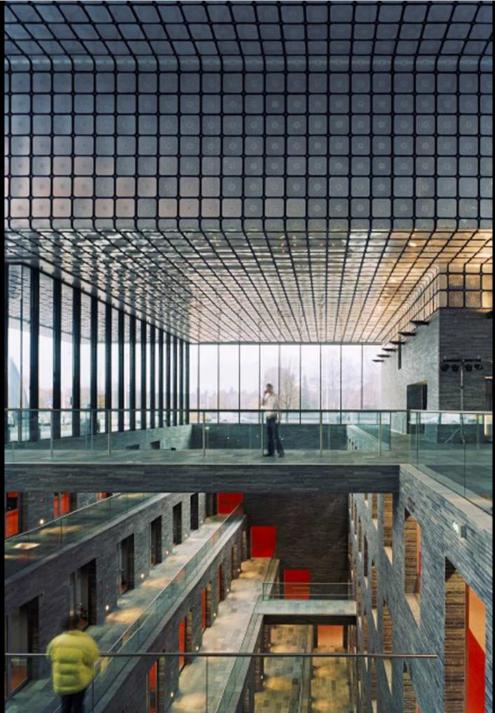

# **GROUND FLOOR = PUBLIC ATRIUM**

PUBLIC RESTAURANT

WALL OF FAME

PUBLIC EVENTS IN THE ATRIUM & ARCHIVES

# 5 STOREYS ABOVE GROUND = EXHIBITION SPACE

PUBLIC ATRIUM

LARGE AUDITORIUM

SMALL AUDITORIUM