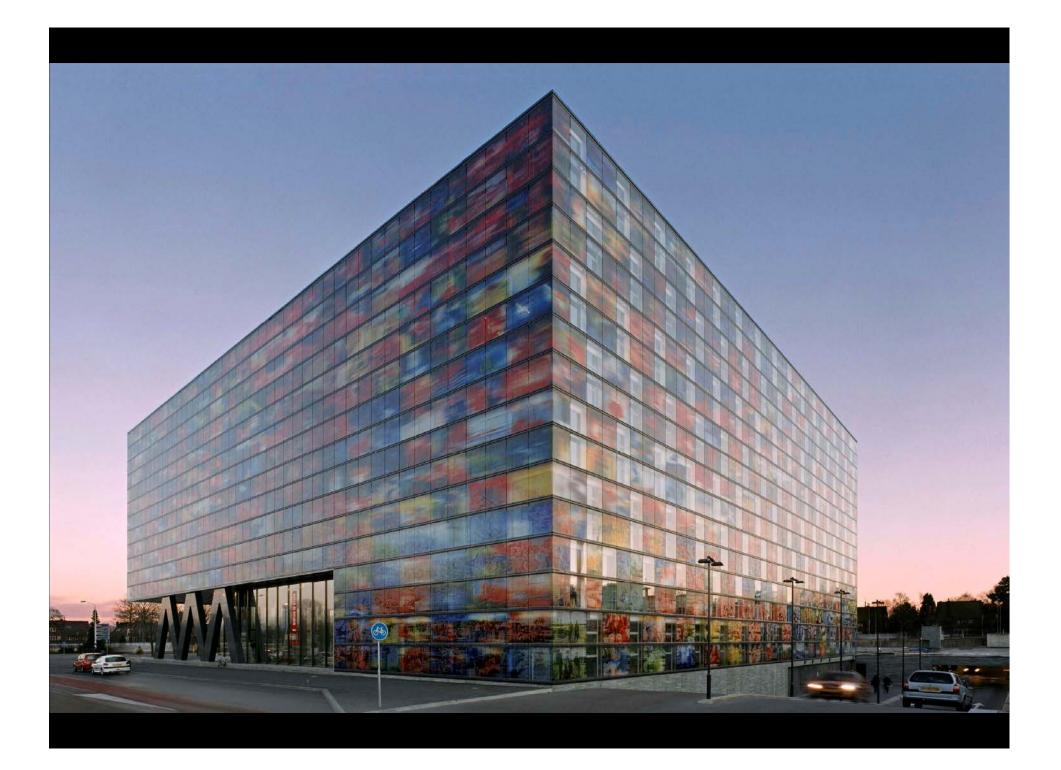

### 50 % ABOVE GROUND

A CUBE OF 50 x 50 x 50 M

# **ORNAMENT & IDENTITY**

# NATIONAL INSTITUTE FOR SOUND AND VISION Neutelings Riedijk Architects