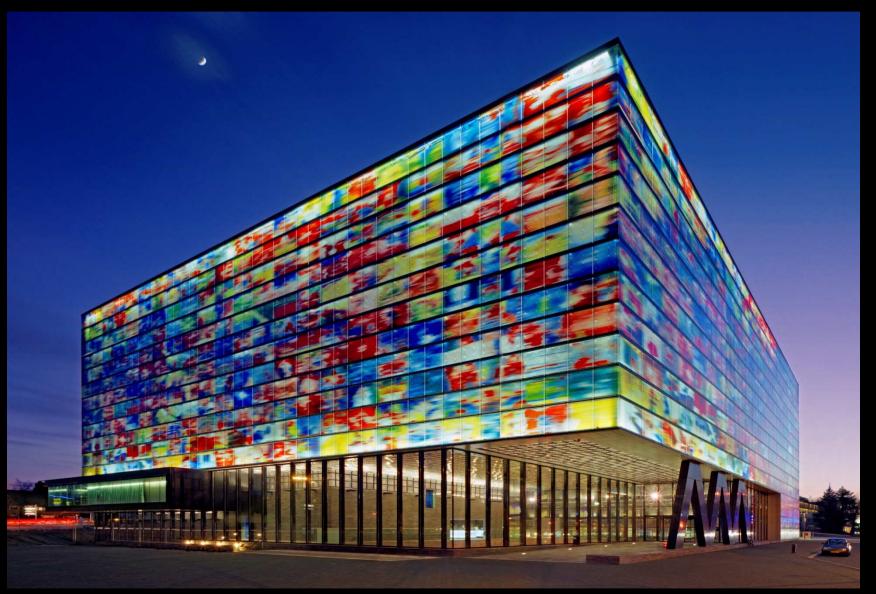

# In Search of the Archive under Dutch Water

Neutelings, Willem Jan 2012 Dostupný z http://www.nusl.cz/ntk/nusl-112766

Dílo je chráněno podle autorského zákona č. 121/2000 Sb.

Licence Creative Commons Uveďte autora-Neužívejte dílo komerčně-Nezasahujte do díla 3.0 Česko

Tento dokument byl stažen z Národního úložiště šedé literatury (NUŠL).

Datum stažení: 19.04.2024

Další dokumenty můžete najít prostřednictvím vyhledávacího rozhraní nusl.cz .

### IN SEARCH OF THE ARCHIVE UNDER DUTCH WATER



Willem Jan Neutelings / Prague April 20th 2012



Paul Otlet 1868-1944

### THE MUNDANEUM / THE ARCHIVE OF THE WORLD



THE MUNDANEUM / THE FILE CARD



### MUNDANEUM: THE COLLECTION



### MUNDANEUM: THE INTERNET 1940



### MUNDANEUM: THE BUILDING



### LE CORBUSIER: MUNDANEUM FOR GENÈVE 1928



### HILVERSUM, THE NETHERLANDS

### 700.000 hours of recording

ALL DUTCH TELEVISION RECORDINGS SINCE 1951
ALL DUTCH RADIO RECORDINGS SINCE 1923
ALL DUTCH MUSIC RECORDINGS = 1500.000 cd's
ALL DUTCH CINEMA NEWSREELS SINCE 1920
THE COLLECTION OF LOST SOUNDS
FOTOARCHIVE ON MEDIA HISTORY
AMATEUR HOUSE MOVIES
LIBRARY ON MEDIA

# 42.000 meters shelf

## **30.000** m2 gross surface

6000 m<sup>2</sup> UNDERGROUND ARCHIVES 1000 m<sup>2</sup> PUBLIC RESEARCH CENTRE 4000 m<sup>2</sup> EXHIBITION SPACE 200 seat LARGE MOVIE THEATRE 100 seat SMALL MOVIE THEATRE 1000 m<sup>2</sup> PUBLIC ATRIUM 500 m<sup>2</sup> RESTAURANT 3000 m<sup>2</sup> OFFICES

200 m2 SHOP

# 200.000 visitors per year

### **ORGANIZATION & SPACE**



### 50 % ABOVE GROUND

A CUBE OF 50 x 50 x 50 M

### 50 % UNDER GROUND

### ARC