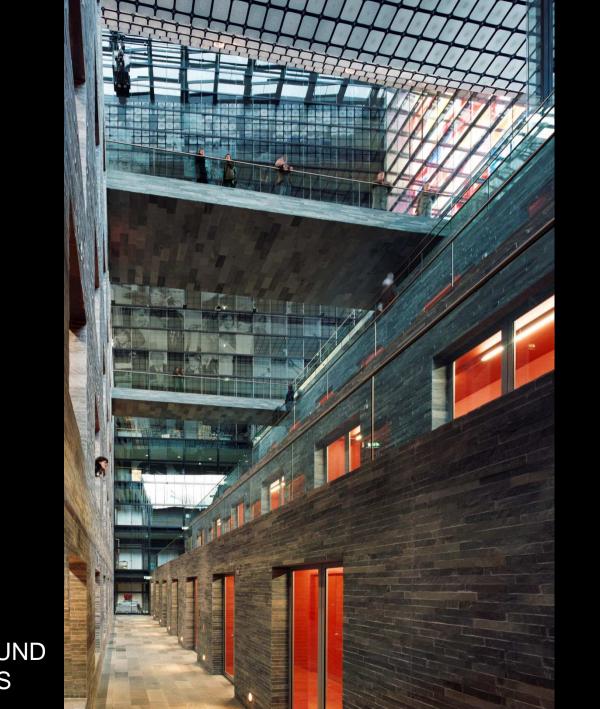

# **NETHERLANDS INSTITUTE FOR SOUND AND IMAGE** A walk through the building

# **GROUND FLOOR = PUBLIC ATRIUM**

PUBLIC RESTAURANT

WALL OF FAME

PUBLIC EVENTS IN THE ATRIUM & ARCHIVES

# 5 STOREYS ABOVE GROUND = EXHIBITION SPACE

PUBLIC ATRIUM

LARGE AUDITORIUM

SMALL AUDITORIUM