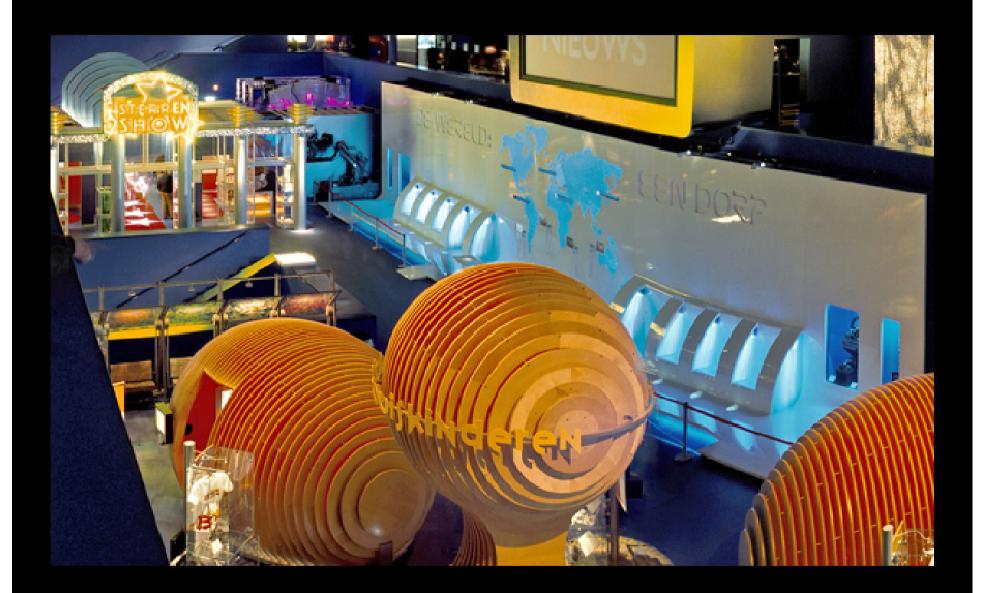

# **NETHERLANDS INSTITUTE FOR SOUND AND IMAGE** A walk through the building

# 5 STOREYS ABOVE GROUND = EXHIBITION SPACE

PUBLIC ATRIUM

LARGE AUDITORIUM

SMALL AUDITORIUM