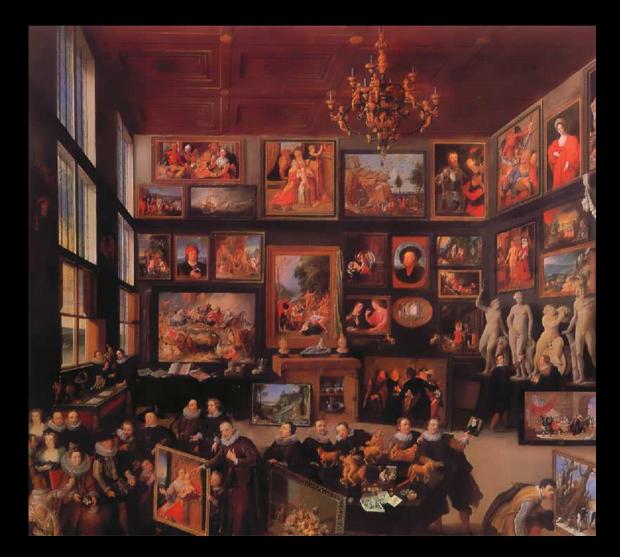

ar

### **ORGANIZATION & SPACE**



### 50 % ABOVE GROUND

A CUBE OF 50 x 50 x 50 M

### 50 % UNDER GROUND

### ARCHIVES UNDER DUTCH WATER



































# **NETHERLANDS INSTITUTE FOR SOUND AND IMAGE** A walk through the building





#### UNDERGROUND ARCHIVES



UNDERGROUND ARCHIVES



UNDERGROUND ARCHIVES



# 5 STOREYS UNDERGROUND = 40 km. ARCHIVES









# UNDERGROUND ARCHIVES



## UNDERGROUND PUBLIC RESEARCH CENTER



## UNDERGROUND PUBLIC RESEARCH CENTER

# 20 F

•

### UNDERGROUND PUBLIC RESEARCH CENTER





# **GROUND FLOOR = PUBLIC ATRIUM**





PUBLIC RESTAURANT



WALL OF FAME



PUBLIC EVENTS IN THE ATRIUM & ARCHIVES

# 5 STOREYS ABOVE GROUND = EXHIBITION SPACE













PUBLIC ATRIUM



LARGE AUDITORIUM



SMALL AUDITORIUM

# **ORNAMENT & IDENTITY**

























# NATIONAL INSTITUTE FOR SOUND AND VISION Neutelings Riedijk Architects



# **UNDER CONSTRUCTION:**

# THE LIBRARY AS A PUBLIC BOULEVARD

**ARNHEM 2013** 



library / museum / archive / art & music school

KNOWLEDGE CENTRE, Arnhem, The Netherlands under construction / ready by 2013



KNOWLEDGE CENTRE, Arnhem, The Netherlands under construction / ready by 2013







#### KNOWLEDGE CENTRE, Arnhem, The Netherlands under construction / ready by 2013



Neutelings Riedijk Architects