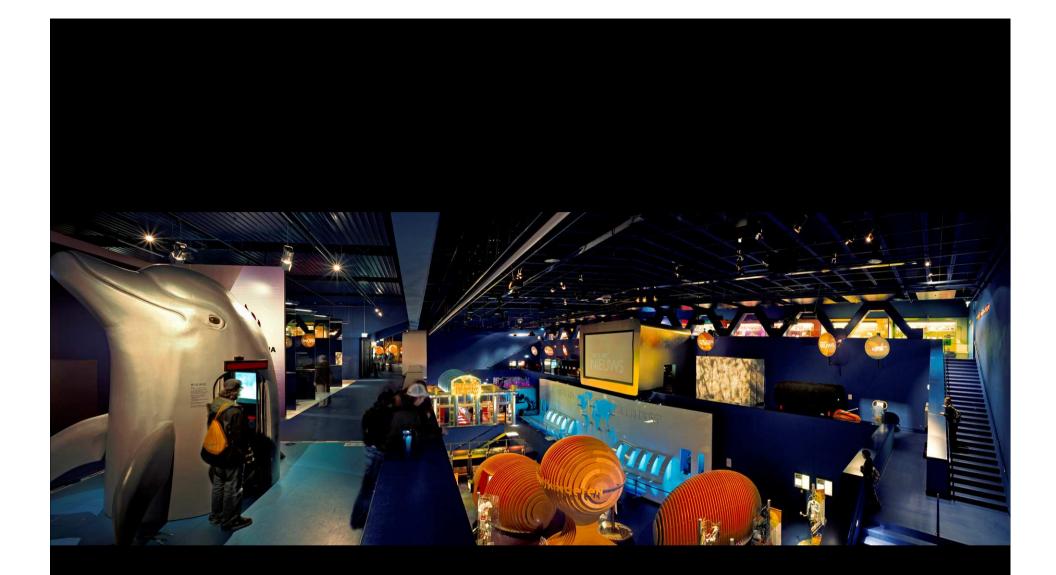

# **NETHERLANDS INSTITUTE FOR SOUND AND IMAGE** A walk through the building

# 5 STOREYS ABOVE GROUND = EXHIBITION SPACE

PUBLIC ATRIUM

LARGE AUDITORIUM

SMALL AUDITORIUM