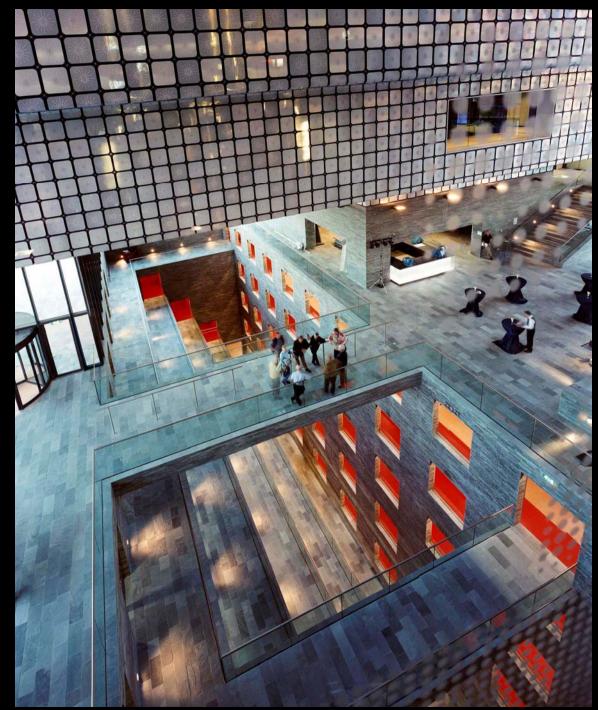

# **NETHERLANDS INSTITUTE FOR SOUND AND IMAGE** A walk through the building

# **GROUND FLOOR = PUBLIC ATRIUM**

PUBLIC RESTAURANT

WALL OF FAME

PUBLIC EVENTS IN THE ATRIUM & ARCHIVES

# 5 STOREYS ABOVE GROUND = EXHIBITION SPACE

PUBLIC ATRIUM

LARGE AUDITORIUM

SMALL AUDITORIUM