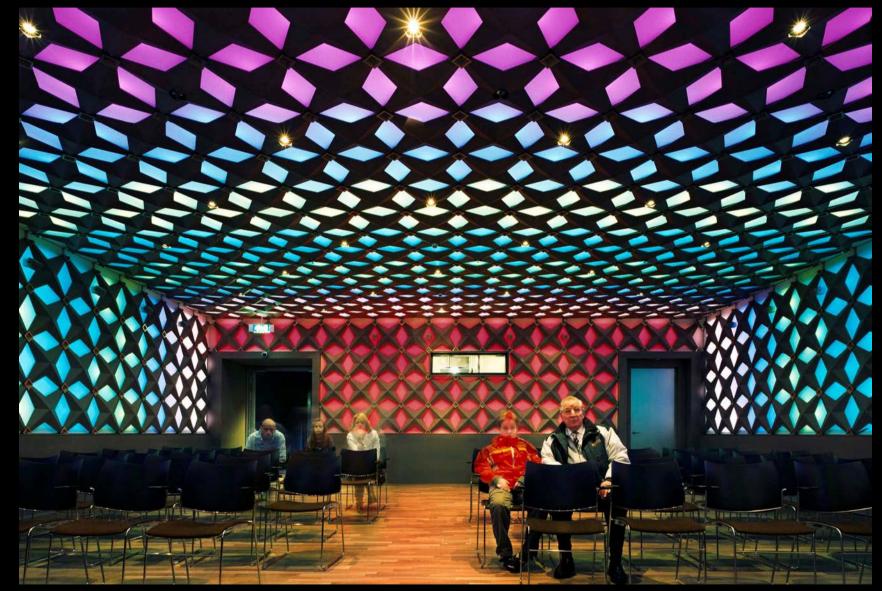

# 5 STOREYS ABOVE GROUND = EXHIBITION SPACE

PUBLIC ATRIUM

LARGE AUDITORIUM

SMALL AUDITORIUM